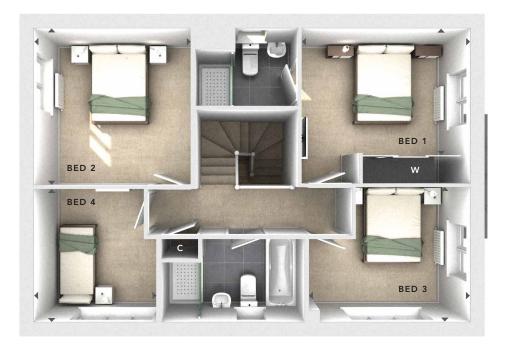

# BURNS

A BEAUTIFUL FOUR BEDROOM DETACHED FAMILY HOME

FIRST FLOOR

GROUND FLOOR

#### FIRST FLOOR:

**BEDROOM 1** 3.55m x 2.62m 11'8" x 8'7"

EN SUITE

**BEDROOM 2** 3.29m x 3.31m 10'9" x 10'10"

**BEDROOM 3** 3.38m x 2.83m 11'1" x 9'3"

**BEDROOM 4** 2.57m x 2.79m 8'5" x 9'2"

BATHROOM