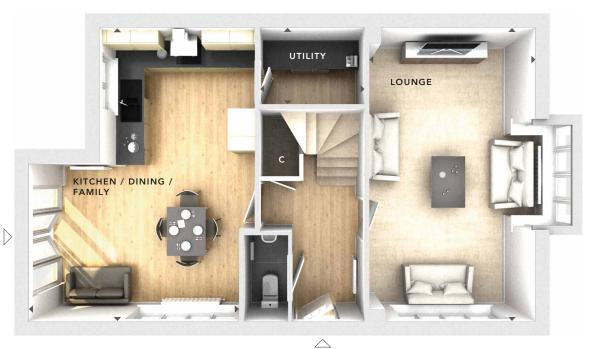

# BURNS

A BEAUTIFUL FOUR BEDROOM DETACHED FAMILY HOME

FIRST FLOOR

GROUND FLOOR

#### GROUND FLOOR:

**LOUNGE** 3.47m x 6.18m 11'5" x 20'3"

KITCHEN / DINING / FAMILY 4.41m x 6.18m 14'6" x 20'3"

**UTILITY** 2.18m x 1.60m 7'2" x 5'3"

CLOAKS

- W Fitted Wardrobes
- C Storage
- △ External Access
- ◀ ▶ Measurement Points