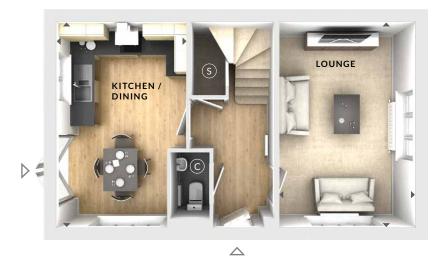

## **Ground Floor:**

Lounge

3.26m x 4.95m 10'8" x 16'3"

## Kitchen/Dining

3.21m x 4.95m 10'6" x 16'3"

C Cloaks

**♦ ►** Measurement Points

△ External Access

First Floor

**Ground Floor** 