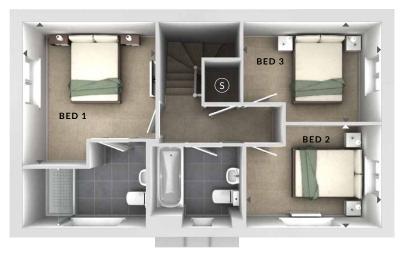

3 Bedrooms 1 En suite

## **ODIMENSIONS**

First Floor:

Bedroom 1

3.21m x 3.50m 10'6" x 11'6"

**En Suite** 

Bedroom 2

3.31m x 2.45m 10'10" x 8'0"

Bedroom 3

3.33m x 2.43m 10'11" x 7'11"

**Bathroom** 