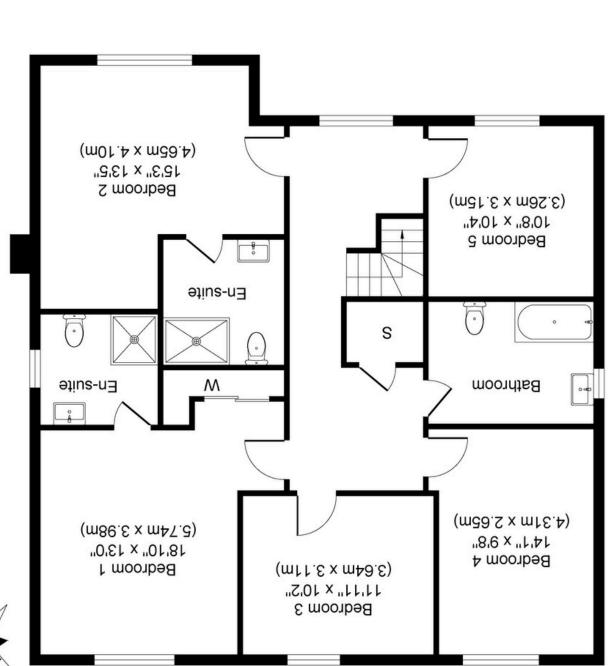

## **SCAN FOR MORE INFO**

**SIZE** - 2443 Sq Ft TENURE - Freehold

**COUNCIL TAX** - Stratford Upon Avon District Council - Rate to be assessed. **INTERNET** - To Be Confirmed

EPC - TBC Flood Risk: No Risk

Ground Floor Area Approximate Floor Area 1247 sq. ft 15.82 sq. m)