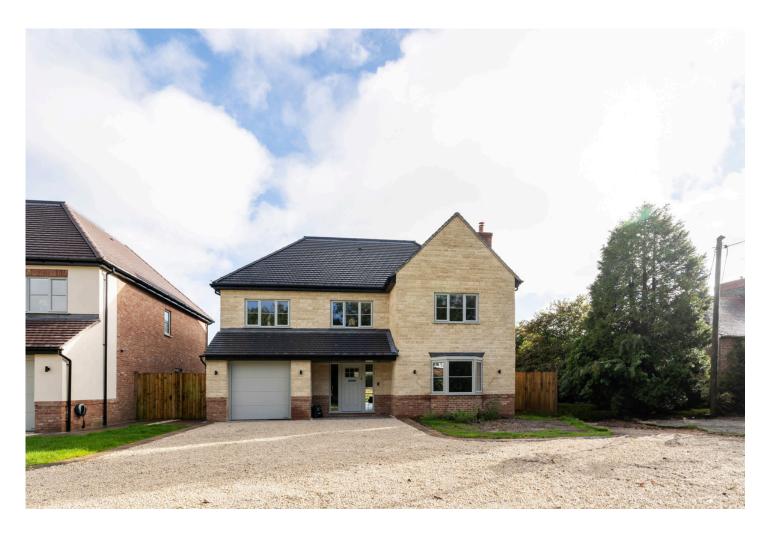

## Purchase Price £895,000

One of two brand-new, five-bedroom detached homes set on approximately 0.25 acres of gardens, with views over the open countryside. Featuring a spacious entrance hall, open-plan kitchen/living/dining area, separate lounge with a log burner and a useful utility.

## **FEATURES**

- Five Bedroom Detached House
- Bespoke Oak Staircase
- Open-Plan Kitchen/Dining/Living Room
- Separate Lounge
- Bi-Fold Doors to Rear Garden
- Two En-Suites
- Family Bathroom
- Integral GarageOpen Views to Rear
- No Upward Chain