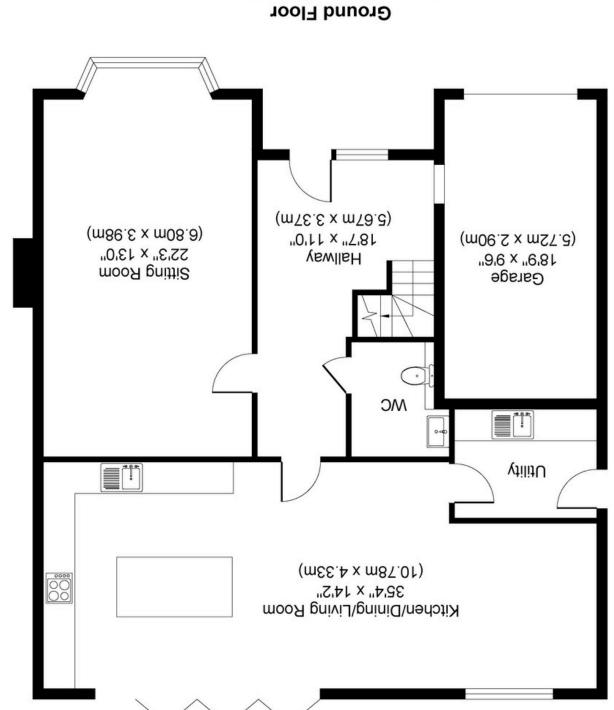

Avon District Council - Rate to be assessed. **INTERNET** - To Be Confirmed

EPC - TBC Flood Risk: No Risk

Covenants: N/A

Do you need to sell? Call us we can help.

**Start your journey now!** Call 01564 777 314

## Waterside, Banbuy Road, Gaydon, CV35

## Purchase Price £895,000

One of two brand-new, five-bedroom detached homes set on approximately 0.25 acres of gardens, with views over the open countryside. Featuring a spacious entrance hall, open-plan kitchen/living/dining area, separate lounge with a log burner and a useful utility.

## **FEATURES**

- Five Bedroom Detached House
- Bespoke Oak Staircase
- Open-Plan Kitchen/Dining/Living Room
- Separate Lounge
- Bi-Fold Doors to Rear Garden
- Two En-Suites
- Family Bathroom
- Integral GarageOpen Views to Rear
- No Upward Chain







Ground Floor Area Approximate Floor Area 1247 sq. ft 15.82 sq. m)