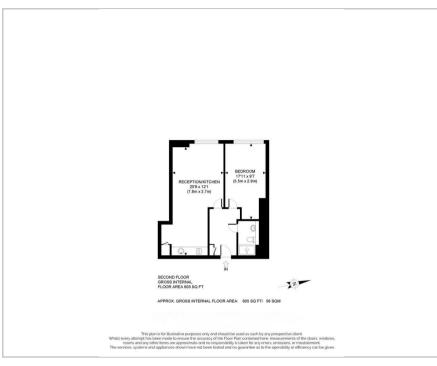

### Floor Plan

#### Accommodation

- Spacious 1 bedroom apartment
- Set on the 2nd floor (with lift access)
- Open plan kitchen to lounge
- Secure underground parking for l car
- Easy access to RIckmansworth Station & High Street
- Available now
- Offered unfurnished
- Council Tax Band D
- EPC E