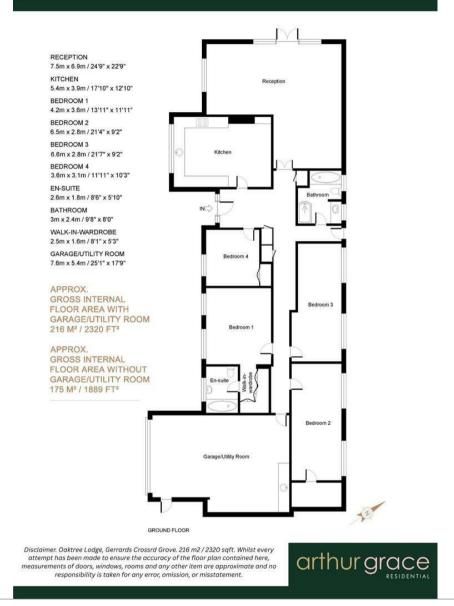

## Floor Plan



## Accommodation

- Secluded detached bungalow
- \*\* Viewings available from Saturday 21st June \*\*
- 4 double bedrooms & 2 bathrooms
- l reception room + eat in kitchen
- Gated driveway & double garage
- Potential to extend STPP
- Within the sought after Dukes
  Wood Estate
- 2320 sqft / 216 m2 inc garage
- Council Tax Band G
- EPC TBC







These particulars, whilst believed to be accurate are set out as a general outline only for guidance and do not constitute any part of an offer or contract. Intending purchasers should not rely on them as statements of representation of fact, but must satisfy themselves by inspection or otherwise as to their accuracy. No person in this firms employment has the authority to make or give any representation or warranty in respect of the property.