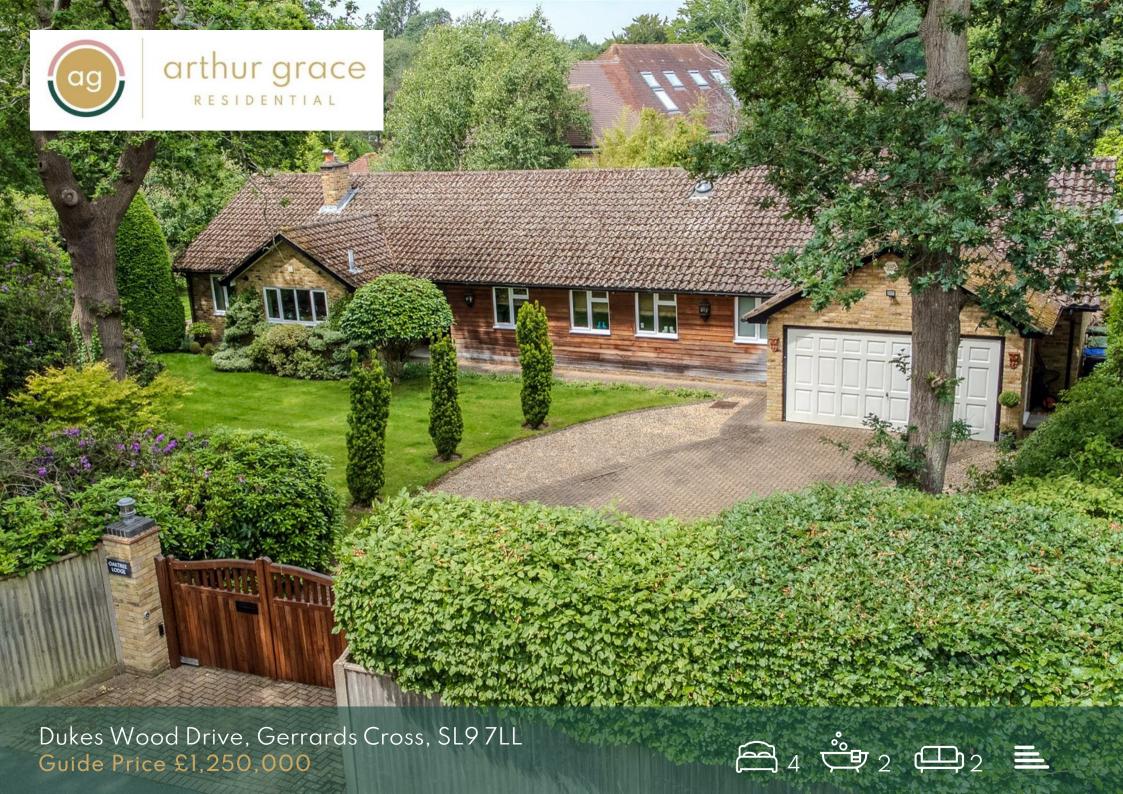

## Accommodation

- Secluded detached bungalow
- \*\* Viewings available from Saturday 21st June \*\*
- 4 double bedrooms & 2 bathrooms
- l reception room + eat in kitchen
- Gated driveway & double garage
- Potential to extend STPP
- Within the sought after Dukes
  Wood Estate
- 2320 sqft / 216 m2 inc garage
- Council Tax Band G
- EPC TBC