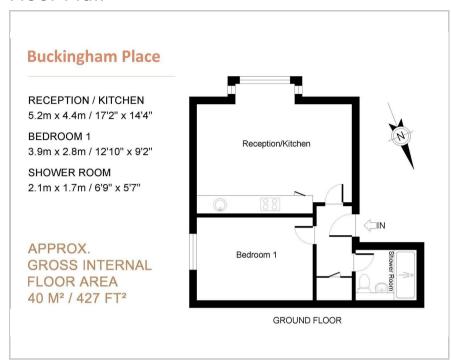

### Floor Plan



## Area Map



#### Accommodation

- Central High Wycombe with parking
- 1 bedroom luxury apartment (ground floor)
- Open plan modern kitchen to lounge
- Sleek hardfloors & luxurious carpets
- Spacious bedrooms with fitted wardrobes
- Allocated parking for 1 car + visitors parking
- Available from 8th August 2025
- Unfurnished (appliances and fitted wardrobe included)
- Council Tax. Band B
- EPC C

## Viewing

Please contact our Arthur Grace Residential Office on 01753 628700 if you wish to arrange a viewing appointment for this property or require further information.

# **Energy Efficiency Graph**











These particulars, whilst believed to be accurate are set out as a general outline only for guidance and do not constitute any part of an offer or contract. Intending purchasers sh