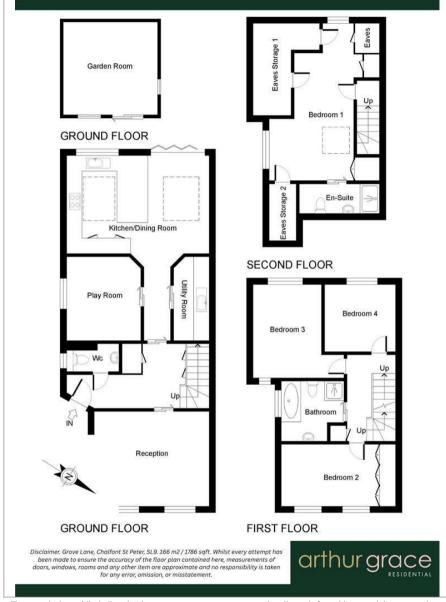

## Floor Plan

## Accommodation

- A stylish 4 bedroom home
- 2 reception rooms + eat in kitchen
- 2 bathrooms + downstairs wc
- Landscaped garden & bespoke outhouse (currently a personal gym)
- 0.4 miles to the High Street &
  1.5 miles to Gerrards Cross
  Station
- Surrounded by sought after schooling
- Secure gated off street parking
- 1786 sq ft
- Council Tax Band E
- EPC B