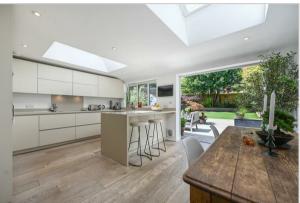

## Accommodation

- A stylish 4 bedroom home
- 2 reception rooms + eat in kitchen
- 2 bathrooms + downstairs wc
- Landscaped garden & bespoke outhouse (currently a personal gym)
- 0.4 miles to the High Street &
  1.5 miles to Gerrards Cross
  Station
- Surrounded by sought after schooling
- Secure gated off street parking
- 1786 sq ft
- Council Tax Band E
- EPC B