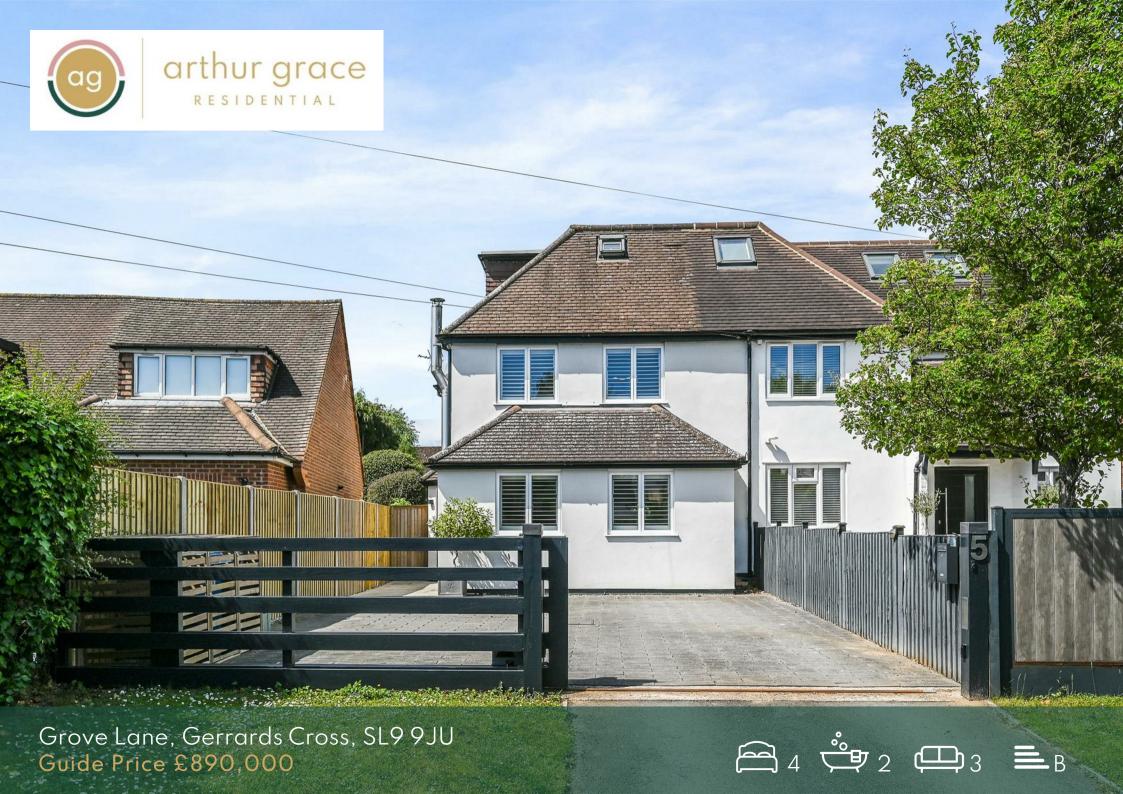

## Accommodation

- A stylish 4 bedroom home
- 2 reception rooms + eat in kitchen
- 2 bathrooms + downstairs wc
- Landscaped garden & bespoke outhouse (currently a personal gym)
- 0.4 miles to the High Street &
  1.5 miles to Gerrards Cross
  Station
- Surrounded by sought after schooling
- Secure gated off street parking
- 1786 sq ft
- Council Tax Band E
- EPC B