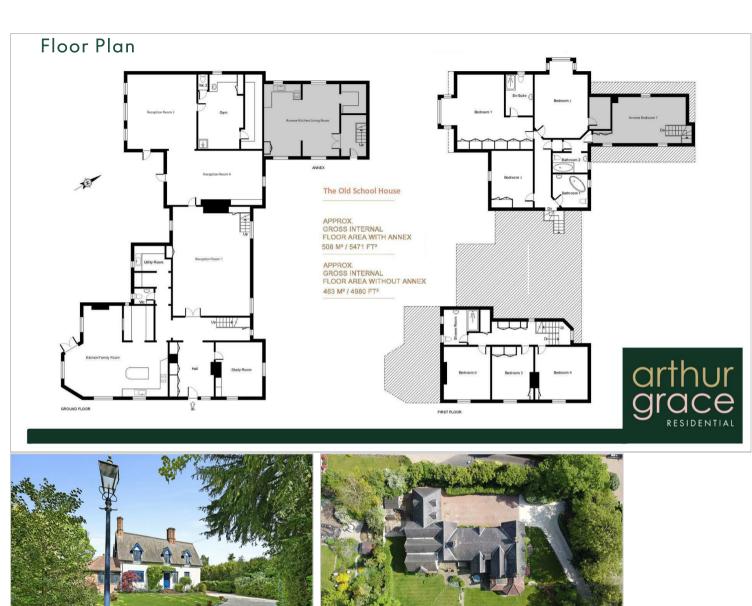

## Accommodation

- A unquie detached home
- 7 bedrooms
- 6 reception rooms & cellar
- 5 bathrooms
- Outstanding local schools
- Thriving village location
- Commuter access via Gerrards Cross Station
- 0.5 arce plot & 5471 sq ft of home
- Council Tax Band H