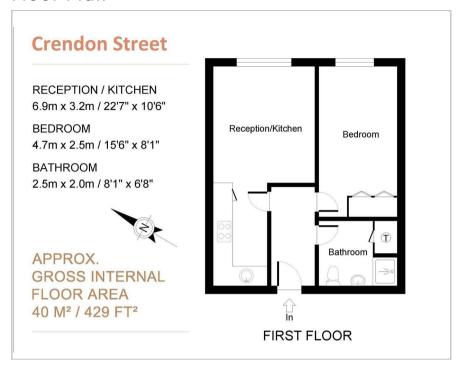

## Floor Plan

## Accommodation

- 1 Bedroom Apartment
- Semi open plan kitchen to lounge
- Large windows to the lounge and bedroom
- Shower room
- Street parking (permit required)
- Town centre location
- Available now
- Unfurnished (all kitchen appliances included)
- Council Tax. Band B
- EPC D