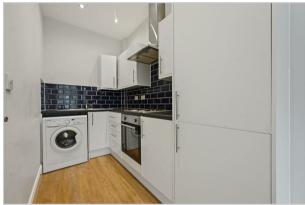

## Accommodation

- 1 Bedroom Apartment
- Semi open plan kitchen to lounge
- Large windows to the lounge and bedroom
- Shower room
- Street parking (permit required)
- Town centre location
- Available now
- Unfurnished (all kitchen appliances included)
- Council Tax. Band B
- EPC D