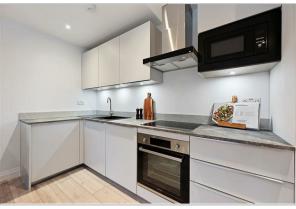

## Accommodation

- 1 bedroom apartment
- Allocated parking for 1 car
- Second floor
- Open plan modern kitchen to lounge (south facing windows)
- Sleek hardfloors & luxurious carpets
- Spacious bedrooms with fitted wardrobes
- Available from 5th July 2025
- Unfurnished (appliances and fitted wardrobe included)
- Council Tax. Band B
- EPC C