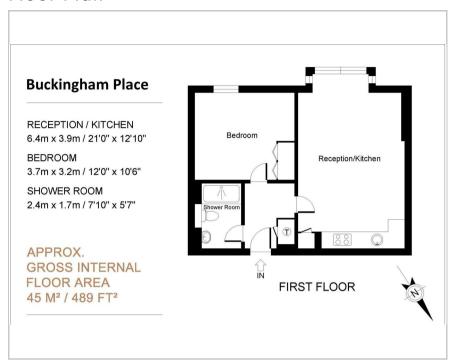

## Floor Plan

## Accommodation

- 1 bedroom apartment
- Allocated parking for 1 car
- Second floor
- Open plan modern kitchen to lounge (south facing windows)
- Sleek hardfloors & luxurious carpets
- Spacious bedrooms with fitted wardrobes
- Available from 5th July 2025
- Unfurnished (appliances and fitted wardrobe included)
- Council Tax. Band B
- EPC C