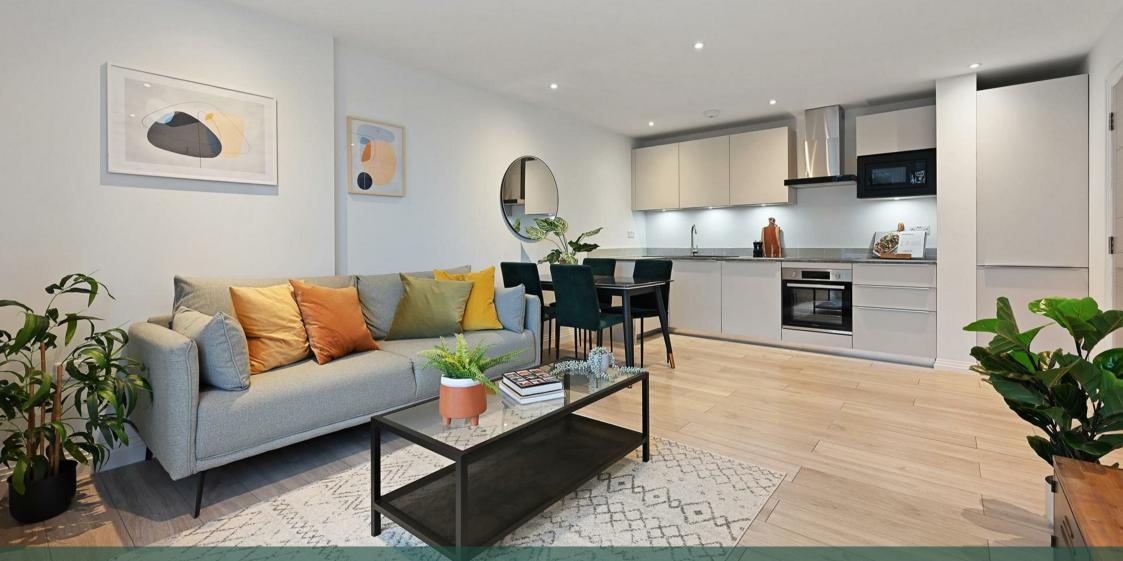

## Accommodation

- 1 bedroom apartment
- Allocated parking for 1 car
- Second floor
- Open plan modern kitchen to lounge (south facing windows)
- Sleek hardfloors & luxurious carpets
- Spacious bedrooms with fitted wardrobes
- Available from 5th July 2025
- Unfurnished (appliances and fitted wardrobe included)
- Council Tax. Band B
- EPC C