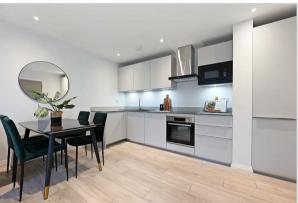

## Accommodation

- 1 bedroom apartment
- Allocated parking for 1 car
- Second floor
- Open plan modern kitchen to lounge (south facing windows)
- Sleek hardfloors & luxurious carpets
- Spacious bedrooms with fitted wardrobes
- Available from 5th July 2025
- Unfurnished (appliances and fitted wardrobe included)
- Council Tax. Band B
- EPC C