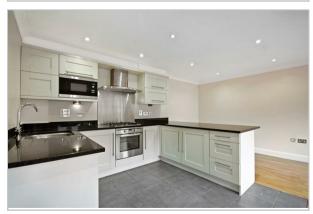

## Accommodation

- Centre of Chorleywood (ideal for High Street & Station)
- 1 bedroom first floor apartment
- \*\* Being sold with no onward chain allowing for smooth and quick process \*\*
- Secure gated parking for 1 car
- Solid wood floors with neutral decor (throughout the apartment)
- Underfloor heating throughout
- 539 sqft
- Service Charge. £2475.36 (per year) / Ground Rent. £240.00 (per year)
- Council Tax C. £1651.99
- EPC. B