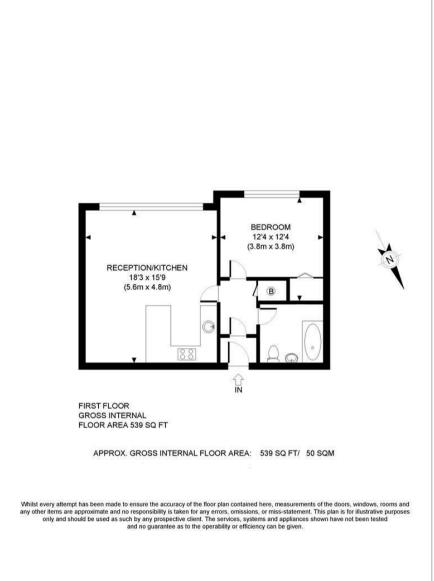

## Floor Plan

## Accommodation

- Centre of Chorleywood (ideal for High Street & Station)
- 1 bedroom first floor apartment
- \*\* Being sold with no onward chain allowing for smooth and quick process \*\*
- Secure gated parking for 1 car
- Solid wood floors with neutral decor (throughout the apartment)
- Underfloor heating throughout
- 539 sqft
- Service Charge. £2475.36 (per year) / Ground Rent. £240.00 (per year)
- Council Tax C. £1651.99
- EPC. B