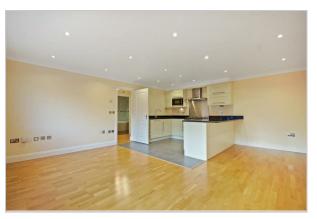

## Accommodation

- Centre of Chorleywood (ideal for High Street & Station)
- 1 bedroom first floor apartment
- \*\* Being sold with no onward chain allowing for smooth and quick process \*\*
- Secure gated parking for 1 car
- Solid wood floors with neutral decor (throughout the apartment)
- Underfloor heating throughout
- 539 sqft
- Service Charge. £2475.36 (per year) / Ground Rent. £240.00 (per year)
- Council Tax C. £1651.99
- EPC. B