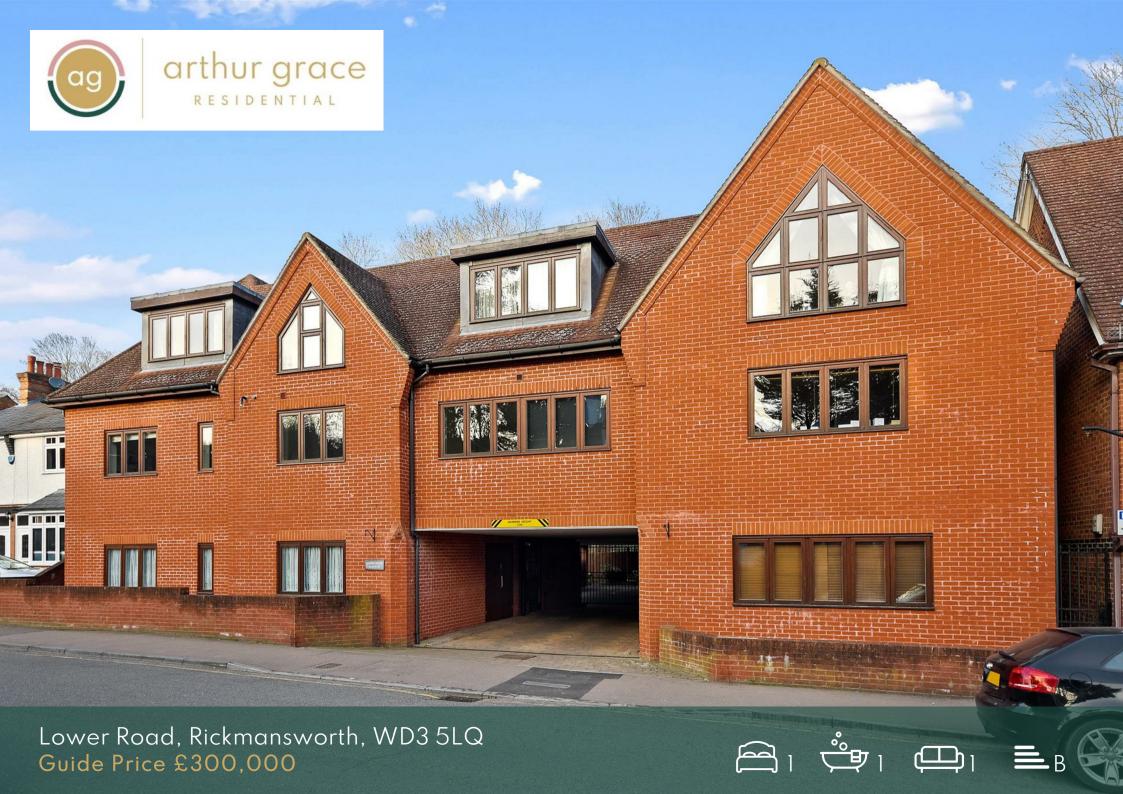

## Accommodation

- Centre of Chorleywood (ideal for High Street & Station)
- 1 bedroom first floor apartment
- \*\* Being sold with no onward chain allowing for smooth and quick process \*\*
- Secure gated parking for 1 car
- Solid wood floors with neutral decor (throughout the apartment)
- Underfloor heating throughout
- 539 sqft
- Service Charge. £2475.36 (per year) / Ground Rent. £240.00 (per year)
- Council Tax C. £1651.99
- EPC. B