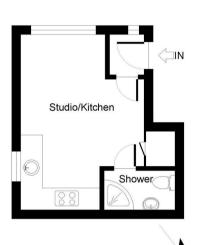

#### Floor Plan

#### **ASHERIDGE ROAD**

STUDIO/KITCHEN 4.9m x 3.5m / 16'1" x 11'4"

SHOWER ROOM 2.0m x 1.1m / 6'6" x 3'7"

APPROX. GROSS INTERNAL FLOOR AREA 19 M<sup>2</sup> / 203 FT<sup>2</sup>