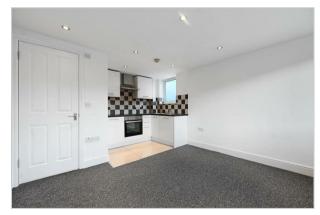

### Accommodation

- Studio Apartment
- Ground floor
- Modern kitchen (with washing machine, fridge, oven, hob)
- Shower room
- Double glazed & electric heating
- Less than a mile to Chesham High Street & Station
- Unfurnished (kitchen appliances included)
- Available from now
- Council Tax Band A
- EPC C