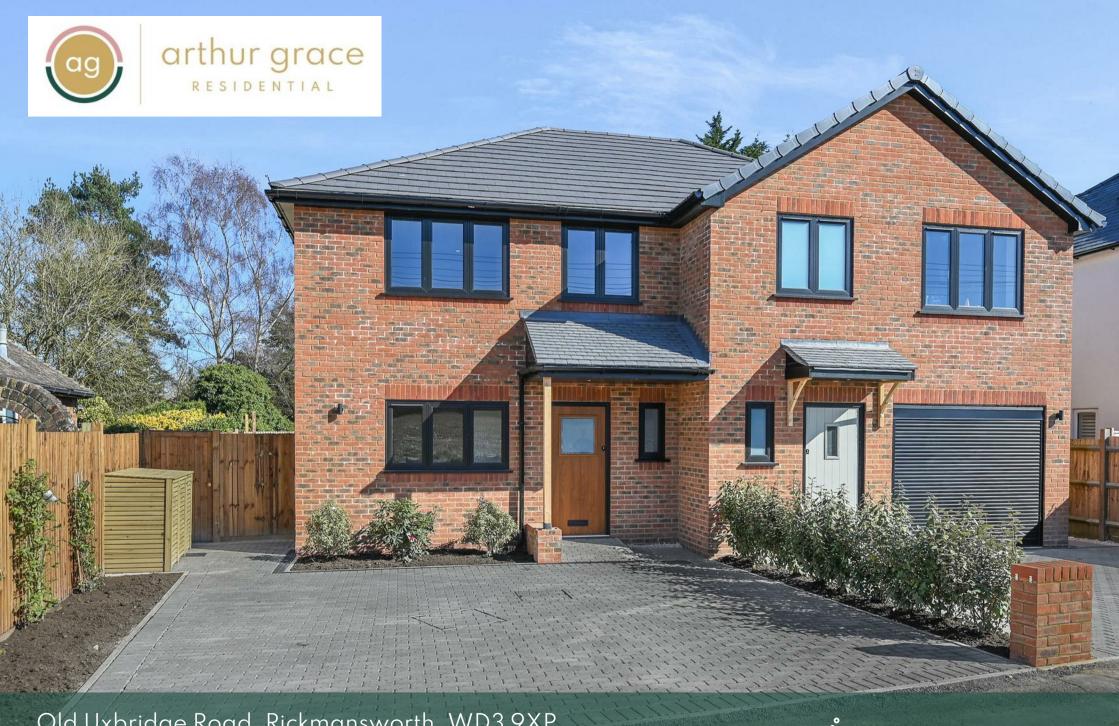

Old Uxbridge Road, Rickmansworth, WD3 9XP Prices From £725,000

## Accommodation

- \*\* Selection of 4 BRAND NEW HOMES \*\*
- 3 bedrooms
- 2.5 bathrooms (inc ensuite to master & downstairs w/c)
- 2 reception rooms
- Beautifully fitted kitchen with quartz worktop & integrated appliance
- Herringbone floor to the entire downstairs & luxurious carpets to the first floor
- Off street parking for 2 cars
- 10 year building warranty
- Council Tax Band D
- EPC B