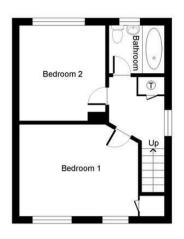

## **Layters Close**

RECEPTION/KITCHEN 6.7m x 5.1m / 21'10" x 16'7"

BEDROOM 1 4.1m x 3.2m / 13'7" x 10'6"

BEDROOM 2 3.3m x 3m / 10'11" x 9'10"

BATHROOM 1.9m x 1.7m / 6'4" x 5'6"

APPROX. GROSS INTERNAL FLOOR AREA 67 M<sup>2</sup> / 724 FT<sup>2</sup>

FIRST FLOOR