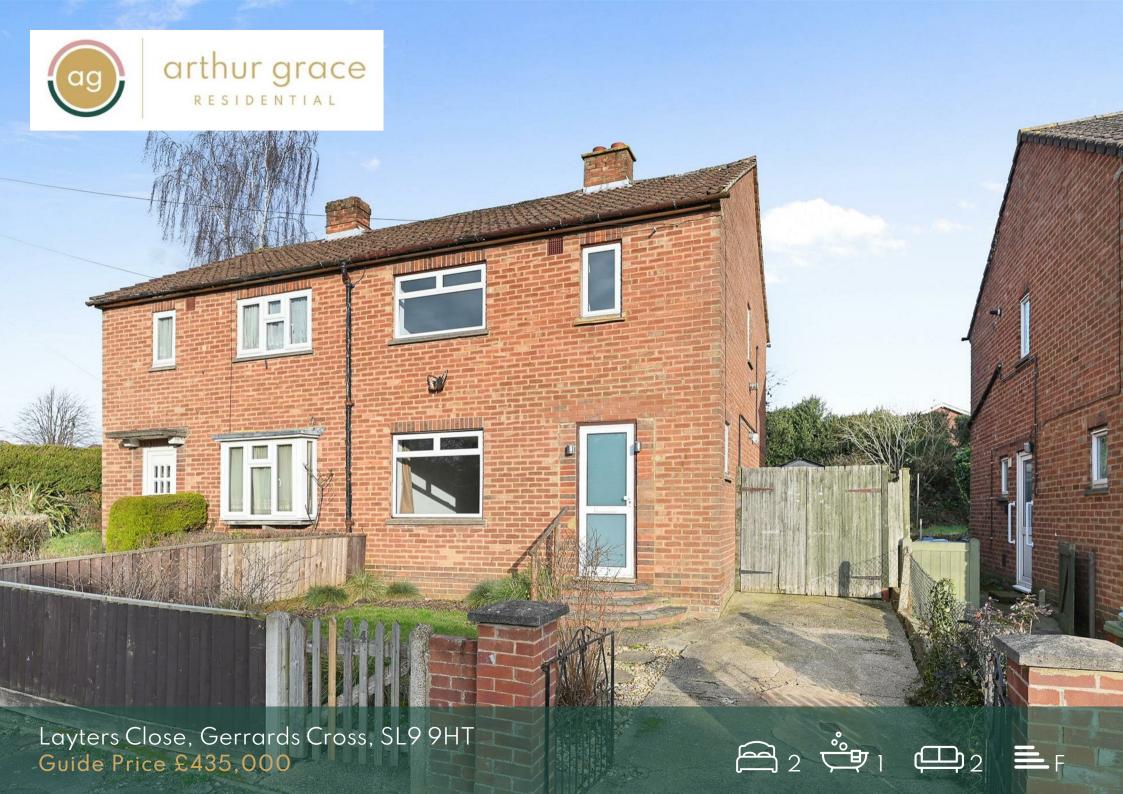

## **Layters Close**

RECEPTION/KITCHEN 6.7m x 5.1m / 21'10" x 16'7"

BEDROOM 1 4.1m x 3.2m / 13'7" x 10'6"

BEDROOM 2 3.3m x 3m / 10'11" x 9'10"

BATHROOM 1.9m x 1.7m / 6'4" x 5'6"

APPROX. GROSS INTERNAL FLOOR AREA 67 M<sup>2</sup> / 724 FT<sup>2</sup>

## Accommodation

- Semi detached home
- \*\* Potential for you to put your own stamp on it \*\*
- 2 double bedrooms
- Lounge to semi open plan kitchen
- Modern bathroom
- Off street parking & garage
- Potential to extend STPP
- 724 sq ft
- Council Tax Band D
- EPC F