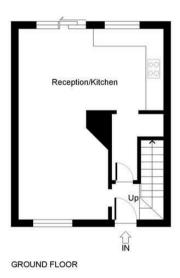

## **Layters Close**

RECEPTION/KITCHEN 6.7m x 5.1m / 21'10" x 16'7"

BEDROOM 1 4.1m x 3.2m / 13'7" x 10'6"

BEDROOM 2 3.3m x 3m / 10'11" x 9'10"

BATHROOM 1.9m x 1.7m / 6'4" x 5'6"

APPROX. GROSS INTERNAL FLOOR AREA 67 M<sup>2</sup> / 724 FT<sup>2</sup>