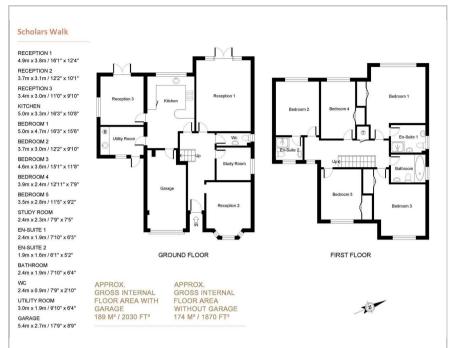

## Floor Plan

## Accommodation

- Detached family home
- 5 bedrooms
- 3 bathrooms
- 4 reception rooms + eat in kitchen
- Off street parking for 3 cars & integral garage
- Secluded cul-de-sac location within Chalfont Common
- Surrounded by wonderful schooling
- 2030 sq ft including garage
- Council Tax Band G
- EPC TBC