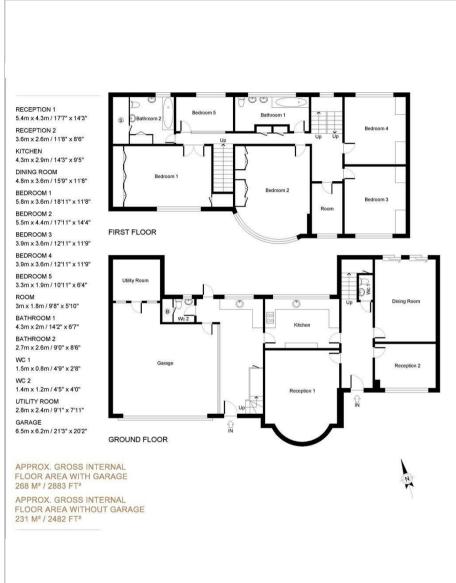

## Floor Plan

## Accommodation

- Within the sought after private road 'The Drive'
- Significant potential to extend STPP
- 60 ft Driveway & 150 ft Rear Garden
- Currenlty 5 bedrooms, 2 bathrooms, 3 reception rooms
- South facing rear aspect
- 2883 sq ft (including garage)
- Council Tax. Band H
- EPC D