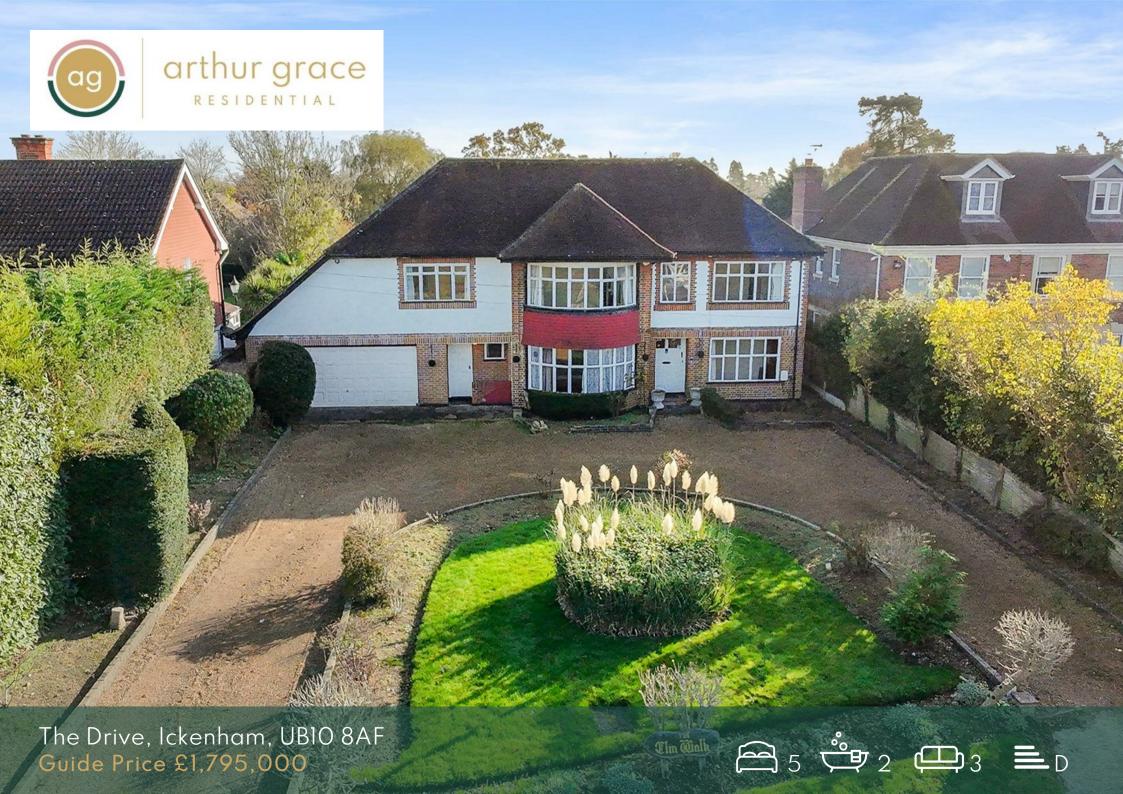

## Accommodation

- Within the sought after private road 'The Drive'
- Significant potential to extend STPP
- 60 ft Driveway & 150 ft Rear Garden
- Currenlty 5 bedrooms, 2 bathrooms, 3 reception rooms
- South facing rear aspect
- 2883 sq ft (including garage)
- Council Tax. Band H
- EPC D