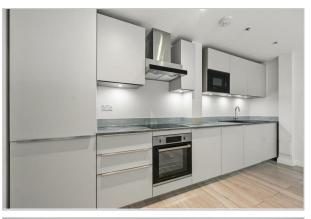

## Accommodation

- 1 bedroom ground floor apartment
- City centre location
- Open plan modern kitchen to lounge
- Spacious bedroom with fitted wardrobes
- Allocated parking for 1 car
- Council Tax, Band B
- **420** sq ft
- Unfurnished (fitted wardrobe in the bedroom & appliances to the kitchen)
- Available from now.
- EPC.C.