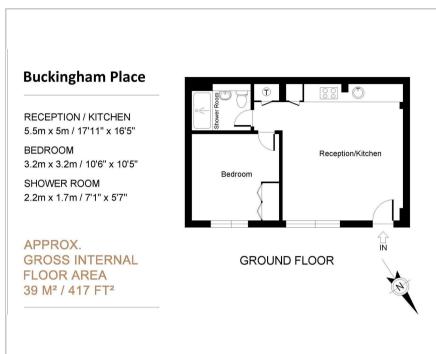

## Floor Plan

Area Map

## Accommodation

- 1 bedroom ground floor apartment
- City centre location
- Open plan modern kitchen to lounge
- Spacious bedroom with fitted wardrobes
- Allocated parking for 1 car
- Council Tax, Band B
- **420** sq ft
- Unfurnished (fitted wardrobe in the bedroom & appliances to the kitchen)
- Available from now.
- EPC.C.