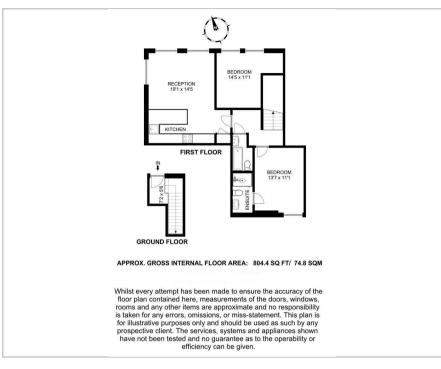

### Floor Plan

#### Accommodation

- Waterside location
- \*\* Being sold with no upper chain allowing for a speeding purchase \*\*
- 2 bedroom 2 bathroom apartment
- Dual aspect open plan lounge & kitchen with large breakfast bar
- Allocated parking for 2 cars
- Nearby to Tring, Wendover & Aylesbury
- South facing private garden
- 804 sq ft / 74.8 sq m
- Council Tax. B
- EPC C