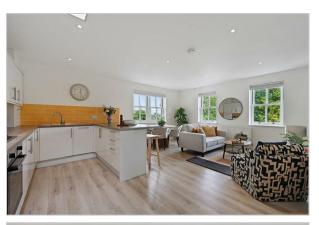

#### Accommodation

- Waterside location
- \*\* Being sold with no upper chain allowing for a speeding purchase \*\*
- 2 bedroom 2 bathroom apartment
- Dual aspect open plan lounge & kitchen with large breakfast bar
- Allocated parking for 2 cars
- Nearby to Tring, Wendover & Aylesbury
- South facing private garden
- 804 sq ft / 74.8 sq m
- Council Tax. B
- EPC C