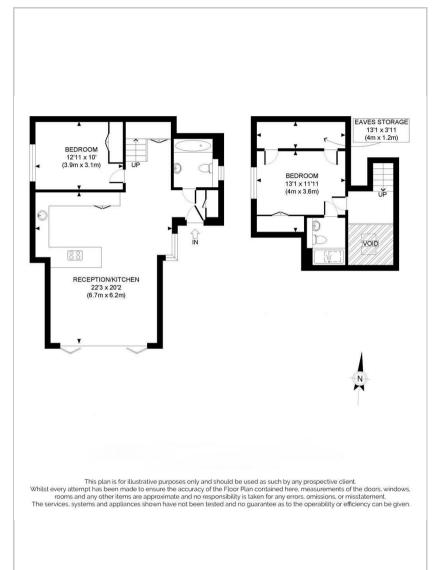

## Floor Plan



## Accommodation

- Detached barn style eco home, built in 2014
- \*\* Being sold with no onward chain allowing for speedy purchase \*\*
- Private gated development
- 2 bedrooms 2 bathrooms
- Open plan kitchen lounge with vaulted ceiling
- Off street parking for 2 cars
- South facing private garden, overlooking an farmland (protected as an AONB)
- 0.8 miles to Chorleywood Station (Met & Chiltern Line) & High Street
- Private Road Service Charge.
  £800 per year (inc sewage charge)
- EPC C







These particulars, whilst believed to be accurate are set out as a general outline only for guidance and do not constitute any part of an offer or contract. Intending purchasers should not rely on them as statements of representation of fact, but must satisfy themselves by inspection or otherwise