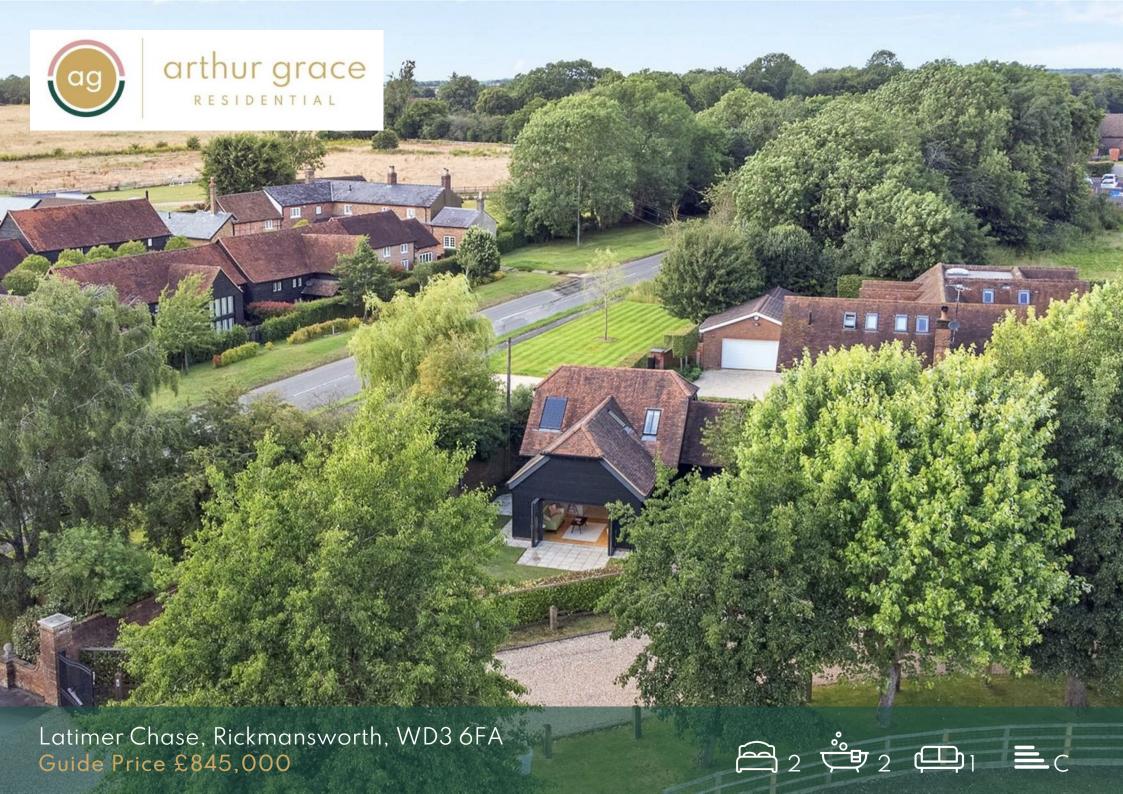

## Accommodation

- Detached barn style eco home, built in 2014
- \*\* Being sold with no onward chain allowing for speedy purchase \*\*
- Private gated development
- 2 bedrooms 2 bathrooms
- Open plan kitchen lounge with vaulted ceiling
- Off street parking for 2 cars
- South facing private garden, overlooking an farmland (protected as an AONB)
- 0.8 miles to Chorleywood Station (Met & Chiltern Line) & High Street
- Private Road Service Charge.
  £800 per year (inc sewage charge)
- EPC C