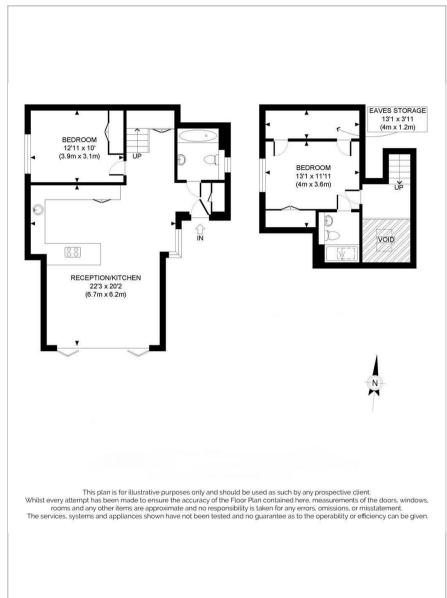

## Floor Plan



## Accommodation

- Detached barn style eco home, built in 2014
- \*\* Being sold with no onward chain allowing for speedy purchase \*\*
- Private gated development
- 2 bedrooms 2 bathrooms
- Open plan kitchen lounge with vaulted ceiling
- Off street parking for 2 cars
- South facing private garden, overlooking an farmland (protected as an AONB)
- 0.8 miles to Chorleywood
  Station (Met & Chiltern Line) &
  High Street
- Private Road Service Charge.
  £800 per year (inc sewage charge)
- EPC B







These particulars, whilst believed to be accurate are set out as a general outline only for guidance and do not constitute any part of an offer or contract. Intending purchasers should not rely on them as statements of representation of fact, but must satisfy themselves by inspection or other