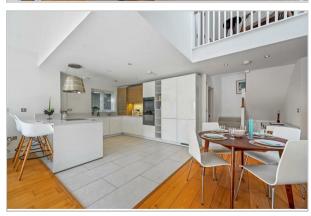

## Accommodation

- Detached barn style eco home, built in 2014
- \*\* Being sold with no onward chain allowing for speedy purchase \*\*
- Private gated development
- 2 bedrooms 2 bathrooms
- Open plan kitchen lounge with vaulted ceiling
- Off street parking for 2 cars
- South facing private garden, overlooking an farmland (protected as an AONB)
- 0.8 miles to Chorleywood
  Station (Met & Chiltern Line) &
  High Street
- Private Road Service Charge.
  £800 per year (inc sewage charge)
- EPC B