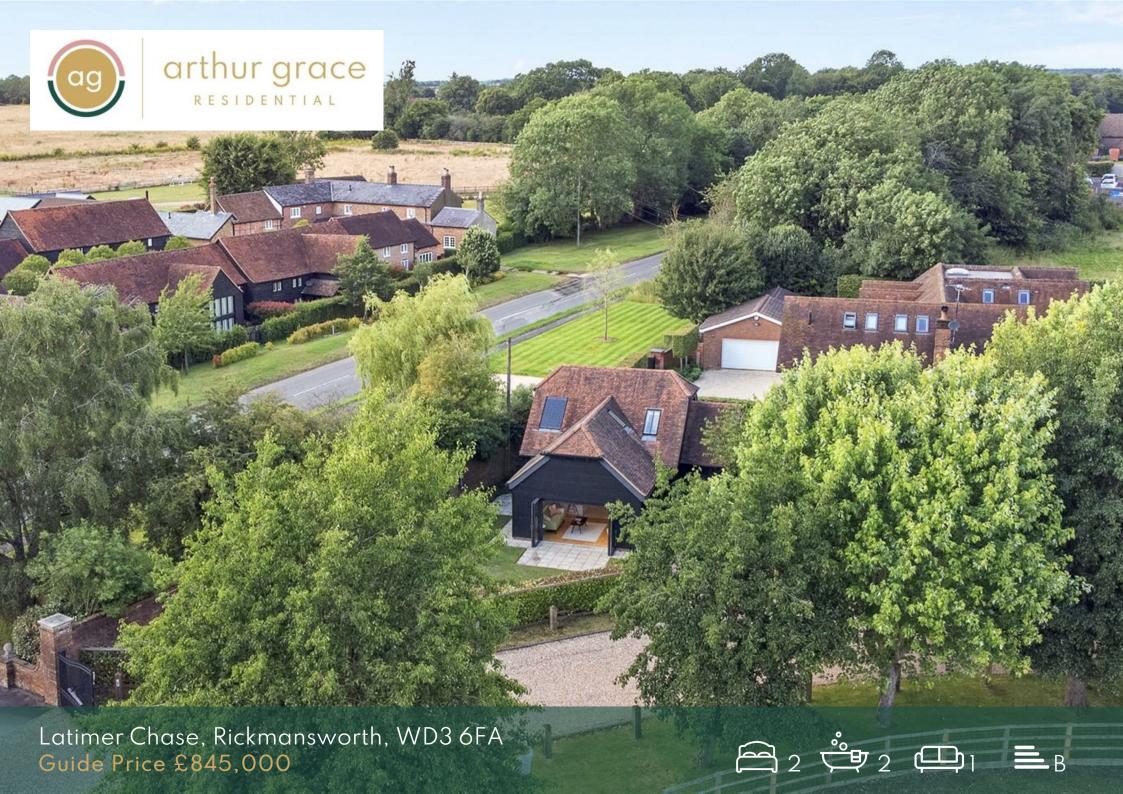

## Accommodation

- Detached barn style eco home, built in 2014
- \*\* Being sold with no onward chain allowing for speedy purchase \*\*
- Private gated development
- 2 bedrooms 2 bathrooms
- Open plan kitchen lounge with vaulted ceiling
- Off street parking for 2 cars
- South facing private garden, overlooking an farmland (protected as an AONB)
- 0.8 miles to Chorleywood
  Station (Met & Chiltern Line) &
  High Street
- Private Road Service Charge.
  £800 per year (inc sewage charge)
- EPC B