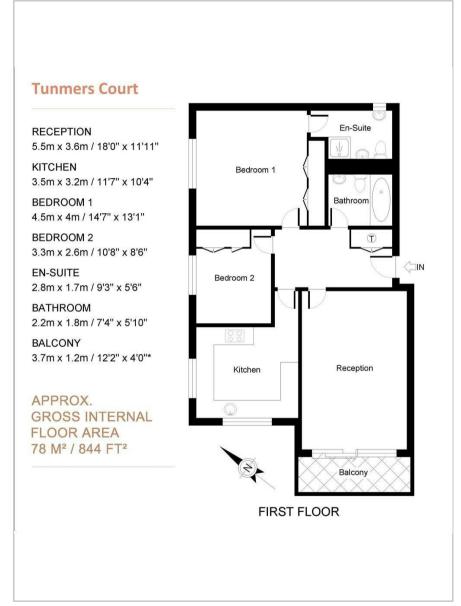

## Floor Plan

## Accommodation

- Secured gated development
- \*\* Share of Freehold \*\*
- 2 double bedrooms
- First floor apartment
- 2 bathroom (including ensuite shower to master bedroom)
- Spacious lounge with south facing balcony
- Garage & Residents Parking
- 844 sq ft + private balcony
- Service Charge. £3333.52
- EPC C