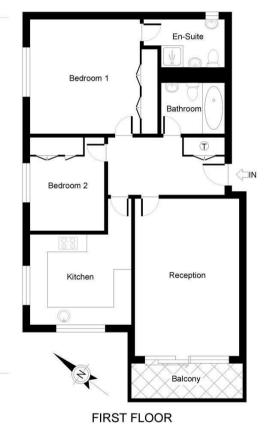

## Floor Plan

## **Tunmers Court**

RECEPTION

5.5m x 3.6m / 18'0" x 11'11"

**KITCHEN** 

3.5m x 3.2m / 11'7" x 10'4"

BEDROOM 1

4.5m x 4m / 14'7" x 13'1"

BEDROOM 2

3.3m x 2.6m / 10'8" x 8'6"

**EN-SUITE** 

2.8m x 1.7m / 9'3" x 5'6"

**BATHROOM** 

2.2m x 1.8m / 7'4" x 5'10"

**BALCONY** 

3.7m x 1.2m / 12'2" x 4'0"\*

APPROX. GROSS INTERNAL FLOOR AREA 78 M<sup>2</sup> / 844 FT<sup>2</sup>