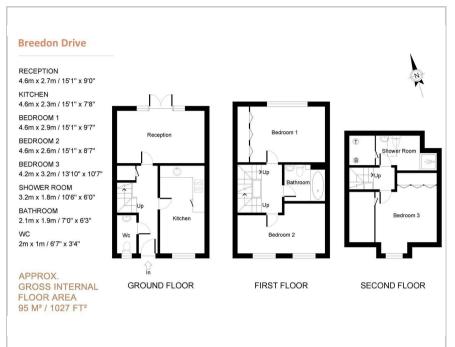

#### Floor Plan

### Accommodation

- Modern 3 bedroom 2 bathroom semi detached
- \*\* Entirely redecorated & re-carpetted \*\*
- Separate Lounge & Eat in Kitchen
- Off street parking for 2 cars (no further parking restrictions)
- 1027 sq ft
- Set within the popular Berryfields, Aylesbury location
- Unfurnished (kitchen appliances included)
- Available now
- Council Tax. Band D £2374.00
- EPC B