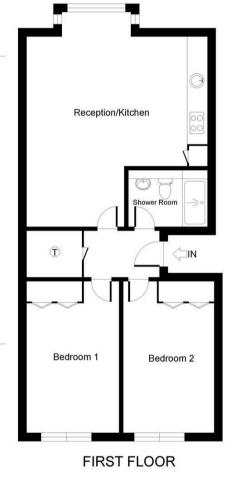

## Floor Plan

## **Buckingham Place**

RECEPTION / KITCHEN 6.5m x 5.5m / 21'3" x 17'11"

BEDROOM 1

4.6m x 2.8m / 15'0" x 9'2"

BEDROOM 2

4.6m x 2.7m / 15'0" x 9'0"

SHOWER ROOM

2.4m x 1.7m / 7'10" x 5'7"

APPROX. GROSS INTERNAL FLOOR AREA 65 M<sup>2</sup> / 704 FT<sup>2</sup>