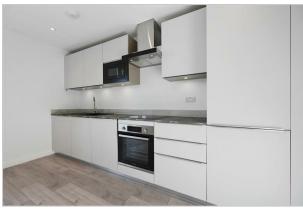

## Accommodation

- Stunning apartment with parking for 2 cars
- 2 bedroom apartment
- Open plan modern kitchen to lounge
- Sleek hardfloors & luxurious carpets
- 2 spacious double bedrooms with fitted wardrobes
- Situated on the first floor
- Available from 7th June 2024
- Unfurnished (appliances and fitted wardrobe included)
- Council Tax, Band C
- EPC C