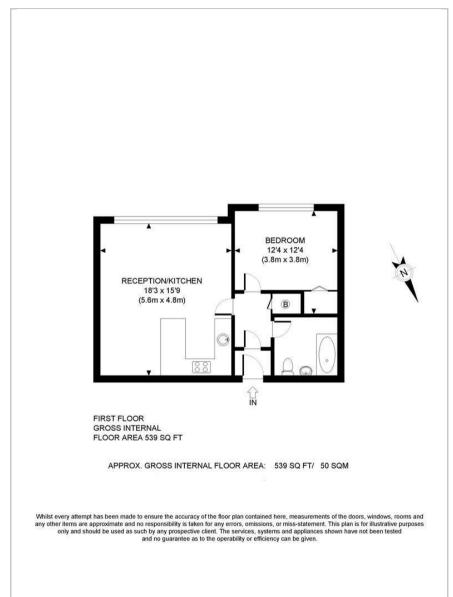

## Floor Plan

## Accommodation

- Centre of Chorleywood (ideal for High Street & Station)
- 1 bedroom first floor apartment
- \*\* Being sold with no onward chain allowing for smooth and quick process \*\*
- Secure gated parking for 1 car
- Solid wood floors with neutral decor (throughout the apartment)
- Underfloor heating throughout
- 539 sqft
- Service Charge. £2475.36 (per year) / Ground Rent. £240.00 (per year)
- Council Tax C. £1651.99
- EPC. B