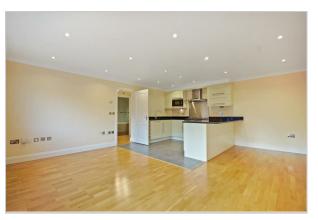

## Accommodation

- Centre of Chorleywood (ideal for High Street & Station)
- 1 bedroom first floor apartment
- \*\* Being sold with no onward chain allowing for smooth and quick process \*\*
- Secure gated parking for 1 car
- Solid wood floors with neutral decor (throughout the apartment)
- Underfloor heating throughout
- 539 sqft
- Service Charge. £2475.36 (per year) / Ground Rent. £240.00 (per year)
- Council Tax C. £1651.99
- EPC. B