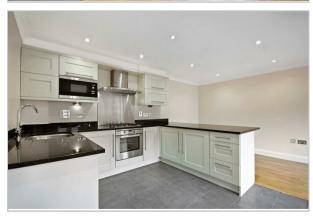

## Accommodation

- Centre of Chorleywood (ideal for High Street & Station)
- 1 bedroom first floor apartment
- \*\* Being sold with no onward chain allowing for smooth and quick process \*\*
- Secure gated parking for 1 car
- Solid wood floors with neutral decor (throughout the apartment)
- Underfloor heating throughout
- 539 sqft
- Service Charge. £2475.36 (per year) / Ground Rent. £240.00 (per year)
- Council Tax C. £1651.99
- EPC. B