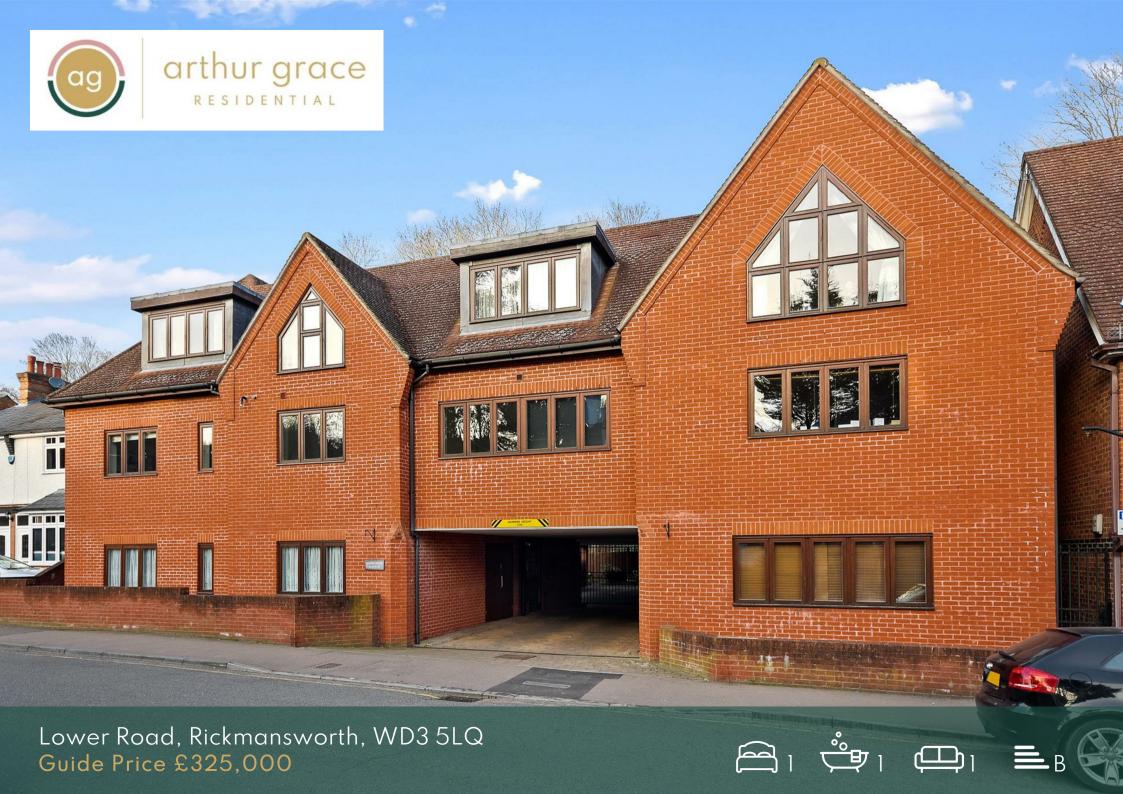

## Accommodation

- Centre of Chorleywood (ideal for High Street & Station)
- 1 bedroom first floor apartment
- \*\* Being sold with no onward chain allowing for smooth and quick process \*\*
- Secure gated parking for 1 car
- Solid wood floors with neutral decor (throughout the apartment)
- Underfloor heating throughout
- 539 sqft
- Service Charge. £2475.36 (per year) / Ground Rent. £240.00 (per year)
- Council Tax C. £1651.99
- EPC. B