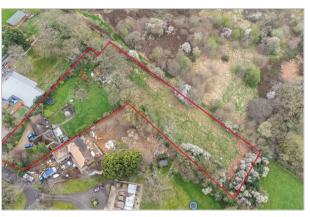

## Accommodation

- Detached home with enormous potential
- \*\* Amazing plot of 1.4 arces \*\*
- 5 bedrooms
- 4 reception rooms
- 2 bathrooms
- Off street parking for 6 cars +
- Within the sought after private Bakers Wood Estate
- 3235 sq ft inc double garage& annex
- Council Tax, Band G
- EPC TBC