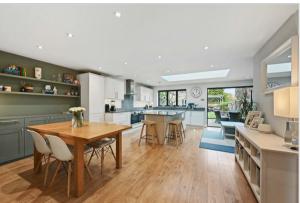

## Accommodation

- Elegant semi detached home with high ceilings & beautiful bay windows
- 3 bedrooms + further loft room
- Family bathroom + downstairs w/c
- Open plan family room & separate lounge
- Brick built outhouse (perfect office & storage)
- Off street parking
- Wonderful location overlooking 'The Common' moments from the High Street
- 1934 sq ft (inc outhouse)
- Council Tax. Band F £3125.46
- EPC tbc