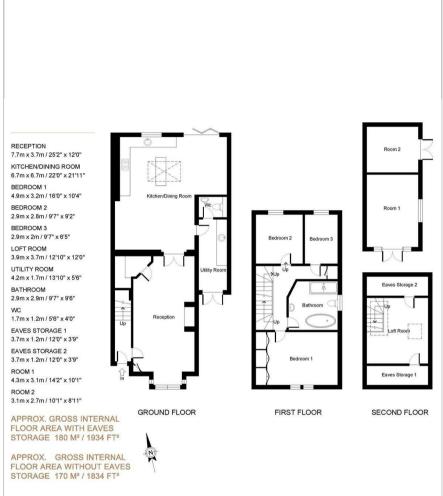

## Floor Plan

## Accommodation

- Elegant semi detached home with high ceilings & beautiful bay windows
- 3 bedrooms + further loft room
- Family bathroom + downstairs w/c
- Open plan family room & separate lounge
- Brick built outhouse (perfect office & storage)
- Off street parking
- Wonderful location overlooking 'The Common' moments from the High Street
- 1934 sq ft (inc outhouse)
- Council Tax. Band F £3125.46
- EPC tbc