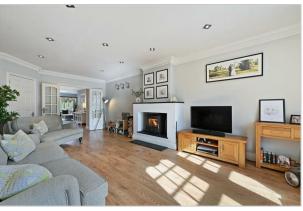

## Accommodation

- Elegant semi detached home with high ceilings & beautiful bay windows
- 3 bedrooms + further loft room
- Family bathroom + downstairs w/c
- Open plan family room & separate lounge
- Brick built outhouse (perfect office & storage)
- Off street parking
- Wonderful location overlooking 'The Common' moments from the High Street
- 1934 sq ft (inc outhouse)
- Council Tax. Band F £3125.46
- EPC tbc