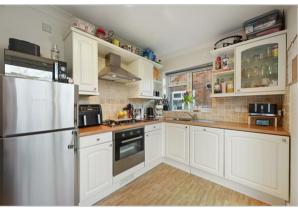

## Bedroom 2 Reception Bathroom Kitchen

- AccommodationBeautiful 2 bedroom groundfloor masjonette
- \*\* Being sold with no onward chain allowing for speedy purchase \*\*
- Lounge with bay window & gas fire place
- Private Garden (acessiable offer the kitchen)
- Garage (accessiable via shared driveway)
- Street Parking (No permit)
- Nearby to Gerrards Cross, Slough & Farnham Common
- 721 sq ft
- Council Tax Band C, £1932.11
- EPC D