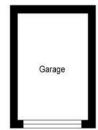

## Floor Plan

**Pennylets Green** 

4.3m x 3.5m / 14'1" x 11'7"

3.7m x 2.2m / 12'3" x 7'3"

3.8m x 3.5m / 12'6" x 11'7"

2.7m x 2.6m / 9'0" x 8'5"

2.7m x 1.7m / 9' x 5'7"

5.2m x 2.5m / 17'1" x 8'4"

**GROSS INTERNAL** 

FLOOR AREA 56 M<sup>2</sup> / 608 FT<sup>2</sup>

RECEPTION

KITCHEN

BEDROOM 1

BEDROOM 2

BATHROOM

GARAGE

APPROX.