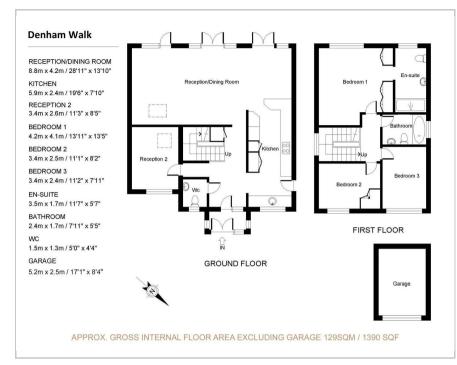

## Floor Plan

## Accommodation

- Detached family home with garage
- 3 bedrooms
- 2 bathrooms & downstairs w/c
- 2 reception rooms
- Off street parking & garage
- 1390 sq ft (excluding garage)
- Council Tax, Band G -£3606.31
- EPC C