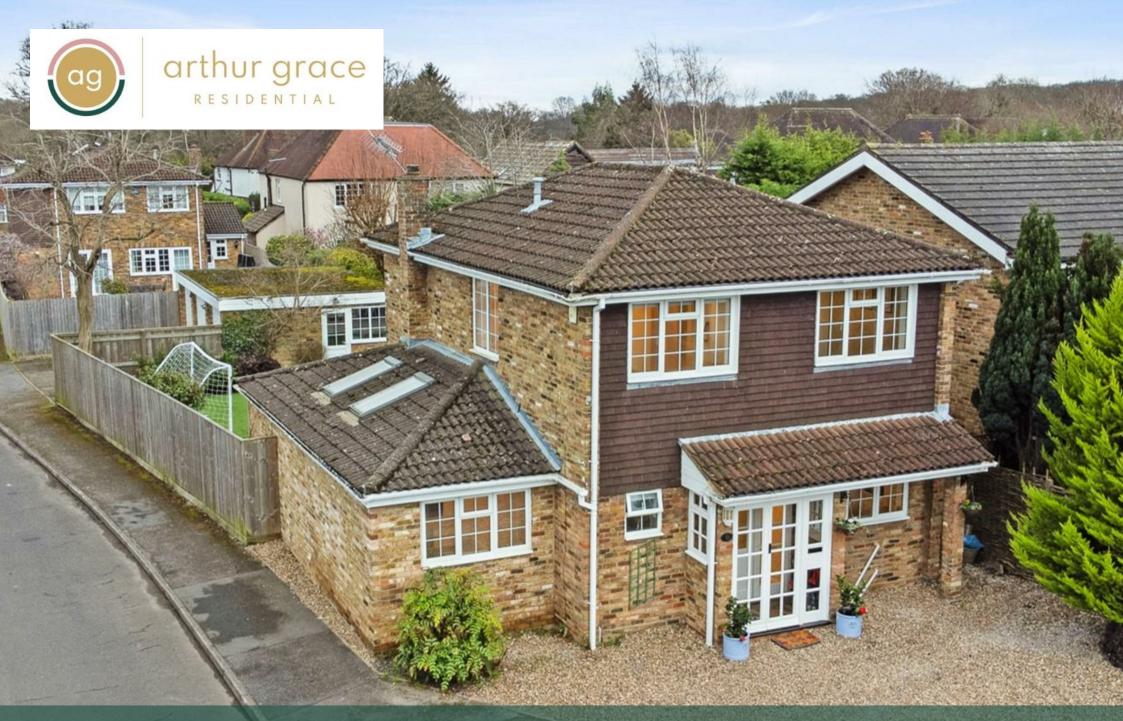

Denham Walk, Gerrards Cross, SL9 OEN Guide Price £845,000

## Accommodation

- Detached family home with garage
- 3 bedrooms
- 2 bathrooms & downstairs w/c
- 2 reception rooms
- Off street parking & garage
- 1390 sq ft (excluding garage)
- Council Tax, Band G -£3606.31
- EPC C