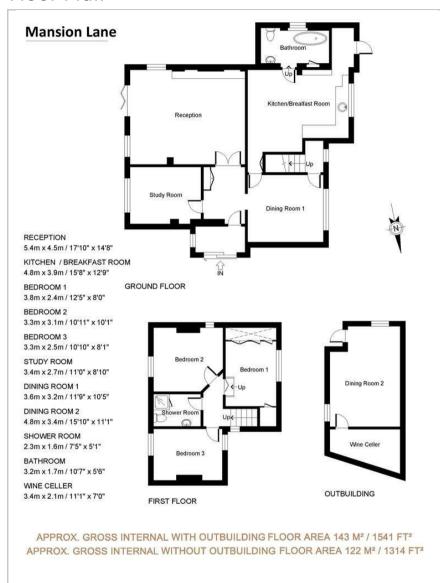

## Floor Plan

## Accommodation

- Detached 3 bedroom home with gated off street parking
- 3 bedrooms
- 2 bathrooms
- 3 reception rooms + kitchen diner
- SE facing wrap around garden
- Close to Langley & Iver, with great school catchments & amenities access
- 1541 sq ft inc outhouse
- \*\* Being sold with no onward chain allowing for speedy purchase \*\*
- Council Tax, Band F -£3210..37
- EPC E