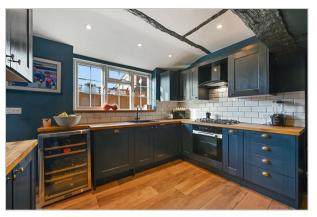

## Accommodation

- Detached 3 bedroom home with gated off street parking
- 3 bedrooms
- 2 bathrooms
- 3 reception rooms + kitchen diner
- SE facing wrap around garden
- Close to Langley & Iver, with great school catchments & amenities access
- 1541 sq ft inc outhouse
- \*\* Being sold with no onward chain allowing for speedy purchase \*\*
- Council Tax, Band F -£3210..37
- EPC E