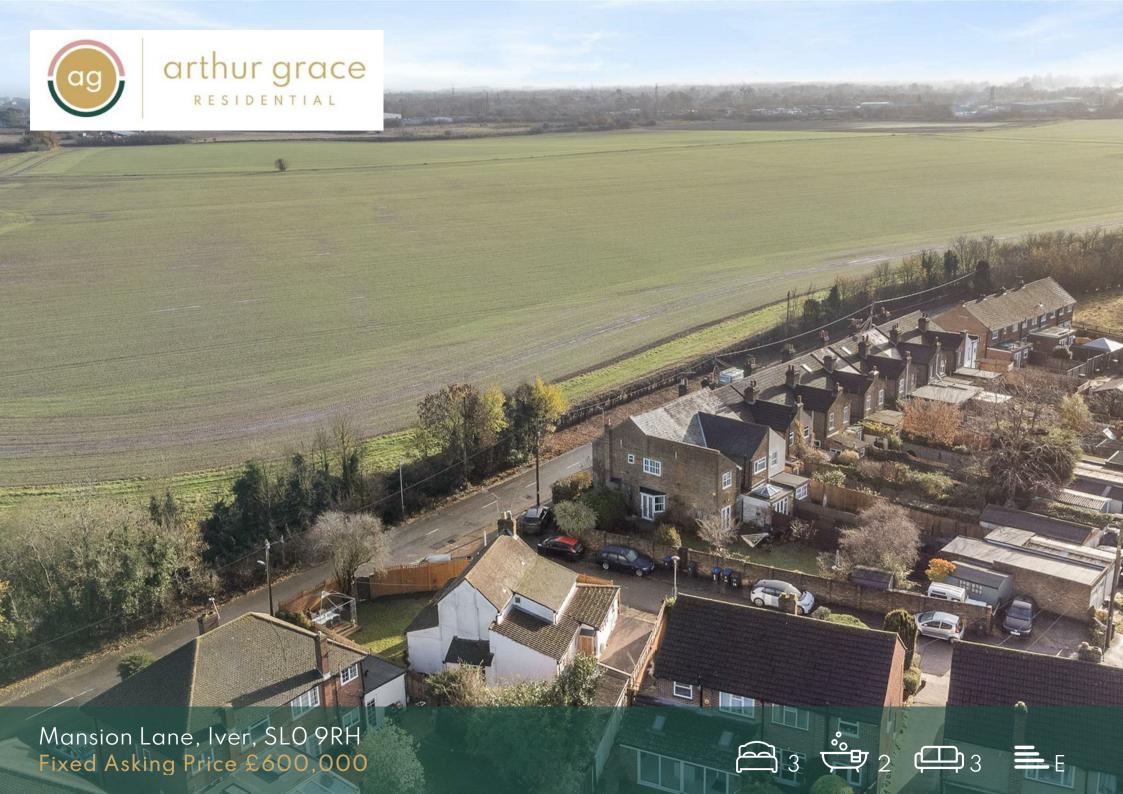

## Accommodation

- Detached 3 bedroom home with gated off street parking
- 3 bedrooms
- 2 bathrooms
- 3 reception rooms + kitchen diner
- SE facing wrap around garden
- Close to Langley & Iver, with great school catchments & amenities access
- 1541 sq ft inc outhouse
- \*\* Being sold with no onward chain allowing for speedy purchase \*\*
- Council Tax, Band F -£3210..37
- EPC E