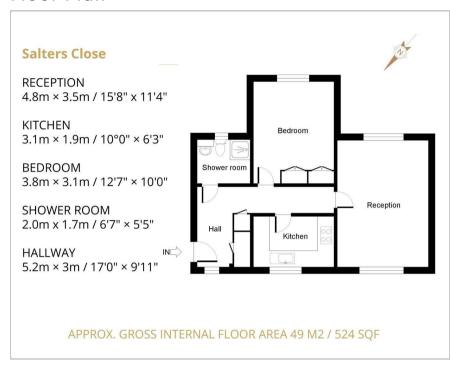

## Floor Plan

## Accommodation

- 1 Bedroom Apartment
- Set on the First Floor
- Separate fitted kitchen with appliances
- Allocated parking for 2 cars
- In the heart of Rickmansworth within a secluded cul-de-sac
- 524 sq ft
- Service Charge £740 per year & Ground Rent £150 per year
- Remaining Lease. 98 years
- Council Tax Band C -£1709.00
- EPC D