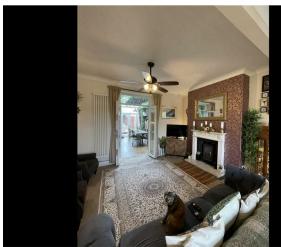

The main entrance has a large hallway with W/C, leading to a spacious lounge with wood burning stove. A farm-house style kitchen with semi-open plan conservatory dining room and patio doors leads to a lawned garden offering access to off-road parking spaces for two cars.