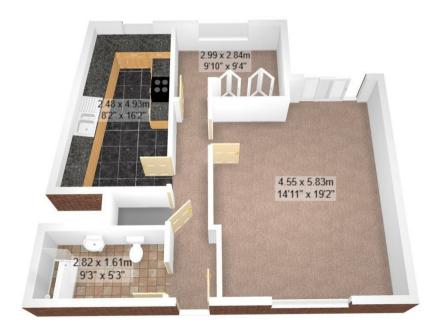

Situated in 'The Crescent', this well-appointed apartment offers a comfortable living space with scenic views, ideal for individuals or couples seeking a peaceful retreat.

The property features a welcoming hallway leading to a spacious reception room, perfect for relaxation or entertaining, with access to a balcony offering panoramic views. The welldesigned bedroom provides a tranquil retreat, overlooking the communal gardens and extending to views of Llandaff Fields. The bathroom is thoughtfully equipped with a spacious shower area for added comfort.