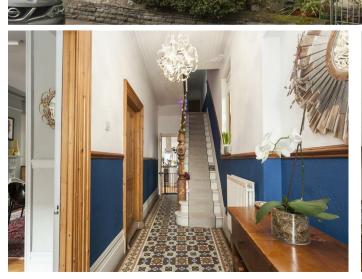

The property comprises period features throughout, including the entrance hall with original tiled floor. There is a large reception room with bay window to the front and conservatory to the rear. This leads to a well-designed kitchen featuring a central island. Wrap around bifold doors open on to a courtyard garden with a magnolia tree, raised border with fruit trees.