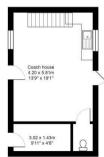

The property further benefits from a two-storey open-plan coach house that contains a kitchenette, toilet, and balcony with further separate storage area for garden tools etc.

On the first floor are three double bedrooms; one with an en suite; one bedroom is currently used as a multi-media room. There is also a separate shower room. The second floor comprises the master suite with bedroom, walk-in wardrobe, and large en suite bathroom.