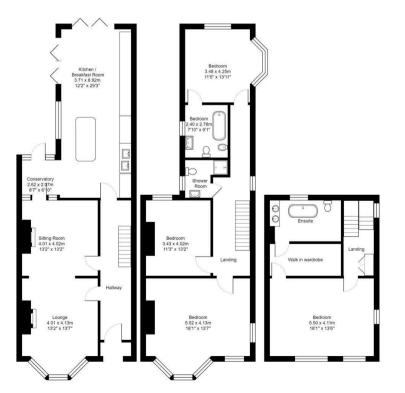

The property further benefits from a two-storey open-plan coach house that contains a kitchenette, toilet, and balcony with further separate storage area for garden tools etc.

On the first floor are three double bedrooms; one with an en suite; one bedroom is currently used as a multi-media room. There is also a separate shower room. The second floor comprises the master suite with bedroom, walk-in wardrobe, and large en suite bathroom.