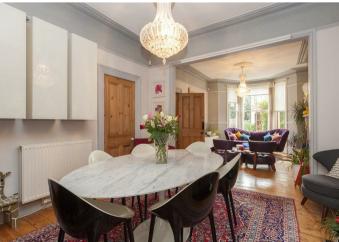

The property comprises period features throughout, including the entrance hall with original tiled floor. There is a large reception room with bay window to the front and conservatory to the rear. This leads to a well-designed kitchen featuring a central island. Wrap around bifold doors open on to a courtyard garden with a magnolia tree, raised border with fruit trees.