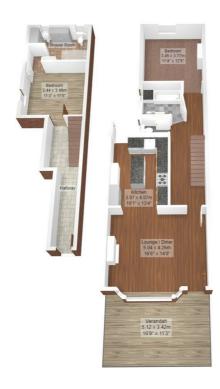

## 4 Bedroom House - Terraced located in Cardiff

Maison are proud to offer a fantastic opportunity for an owner-operator or an investor. This incredibly well-presented property comprises of a ground floor shop premises and a 4 bedroom, triplex apartment with a balcony and garden.

A characterful four-bedroom apartment is in the popular area of Pontcanna near the Millennium Stadium and 10 to 15 minutes walk from the centre. The accommodation would be perfect for serviced accommodation and or as a family home. The residential property is currently being run as a very successful serviced accommodation over many years as well as regular pop ups in the commercial space on the ground floor. Please enquire as to historic income figures.