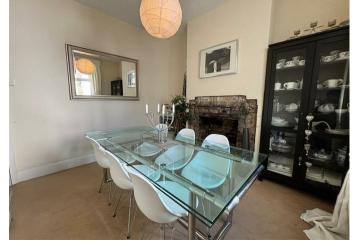

The ground floor comprises an original staircase, a front living room with sash double-glazed windows, an exposed original brick fireplace, coving, and picture rails. The dining room also benefits from an exposed original brick fireplace and a large double-glazed window. Moving through to the kitchen, you will find a gas hob, base units, an electric oven, and a cooker hood. The ground floor further benefits from access to the cellar, which has a triple-glazed window at the front.