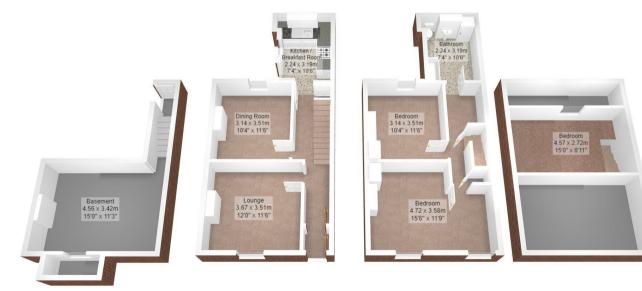

The ground floor comprises an original staircase, a front living room with sash double-glazed windows, an exposed original brick fireplace, coving, and picture rails. The dining room also benefits from an exposed original brick fireplace and a large double-glazed window. Moving through to the kitchen, you will find a gas hob, base units, an electric oven, and a cooker hood. The ground floor further benefits from access to the cellar, which has a triple-glazed window at the front.

On the first floor, there is a family bathroom that comprises a three-piece suite; a double bedroom with two sash windows, an original cast iron fireplace, and a fitted cupboard; and a second double bedroom with a fitted cupboard and original cast iron fireplace. On the landing, there is another storage cupboard and a door leading up to the original third bedroom with a double-glazed skylight to the front and a double-glazed window to the rear.