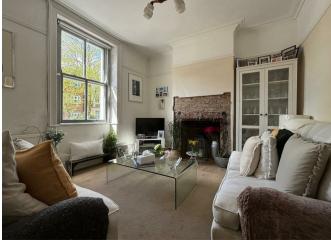

The ground floor comprises an original staircase, a front living room with sash double-glazed windows, an exposed original brick fireplace, coving, and picture rails. The dining room also benefits from an exposed original brick fireplace and a large double-glazed window. Moving through to the kitchen, you will find a gas hob, base units, an electric oven, and a cooker hood. The ground floor further benefits from access to the cellar, which has a triple-glazed window at the front.