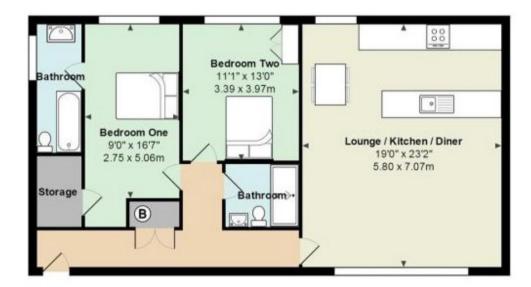

### 29 St Winefrides, Pontcanna

Total Area: 1027 ft2 ... 95.4 m2

All measurements are approximate and for display purposes only

Call us on