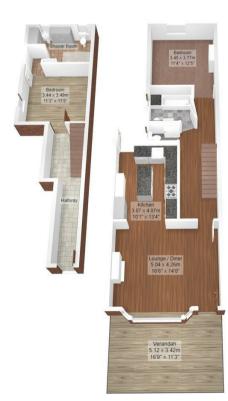

## 4 Bedroom House - Terraced located in Cardiff

Maison are proud to announce a fantastic opportunity for a buyer or investor. This incredibly well-presented property comprises of a ground floor shop premises and a 4 bedroom, duplex apartment with a balcony and garden.

A characterful four-bedroom apartment is in the popular area of Pontcanna near the Millennium Stadium and 10 to 15 minutes walk from the centre. The accommodation would be perfect for serviced accommodation and or as a family home.