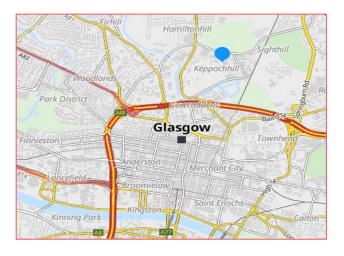

# LOCATION

Craighall Business Park commands a highly accessible and elevated position just 1 mile north of Glasgow City Centre

Easy M8 motorway access via Junction 16 allowing for travel both east and west

20-minute walk west to St Georges Cross Underground Station

Close proximity to Speirs Wharf, The Whisky Bond, Forth & Clyde Canal and Scottish Opera

Generous free on-street parking provided

Neighbouring occupiers Elmwood Projects, Western Lettings, McQueen's Dairies and Kelvin Smith