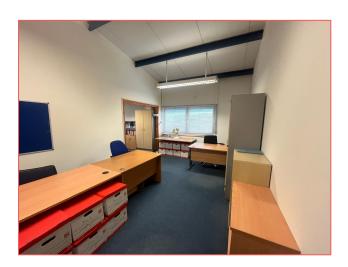

#### **DESCRIPTION**

Self-contained first floor offices forming part of a steel portal frame office building surmounted by an insulated panel roof.

The building is set within a secure fenced and gated environment with 7 x car parking spaces.

Access is via a secure door entry system from ground floor level where a single staircase provides access.

Internally the subjects are setup to provide 6 x offices formed using partitions that can be easily reconfigured to suit.

The accommodation is complete with a tea-prep and male and female WCs.