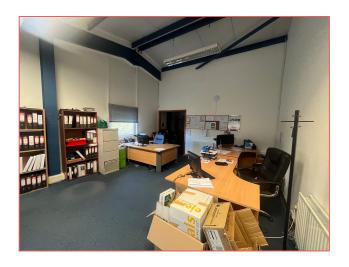

#### **DESCRIPTION**

Self-contained first floor offices forming part of a steel portal frame office building surmounted by an insulated panel roof.

The building is set within a secure fenced and gated environment with 7 x car parking spaces.

Access is via a secure door entry system from ground floor level where a single staircase provides access.

Internally the subjects are setup to provide 6 x offices formed using partitions that can be easily reconfigured to suit.

The accommodation is complete with a tea-prep and male and female WCs.