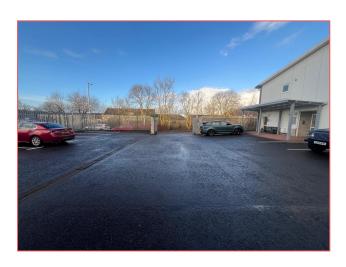

# CRAIGHALL HOUSE 58B CRAIGHALL ROAD, GLASGOW, G4 9XA

- · Excellent owner-occupier opportunity
- Set within secure gated and fenced environment
- Easy scope to let out surplus space
- 7 x dedicated car parking spaces
- Situated just 1 mile north of Glasgow City Centre
- Easy M8 motorway access
- Benefits from existing fit-out; meeting rooms / private offices / tea-prep

#### **DESCRIPTION**

Self-contained first floor offices forming part of a steel portal frame office building surmounted by an insulated panel roof.

The building is set within a secure fenced and gated environment with 7 x car parking spaces.