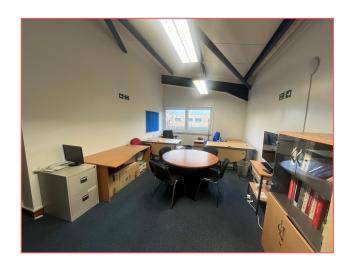

#### **DESCRIPTION**

Self-contained first floor offices forming part of a steel portal frame office building surmounted by an insulated panel roof.

The building is set within a secure fenced and gated environment with 7 x car parking spaces.

Access is via a secure door entry system from ground floor level where a single staircase provides access.

Internally the subjects are setup to provide 6 x offices formed using partitions that can be easily reconfigured to suit.

The accommodation is complete with a tea-prep and male and female WCs.