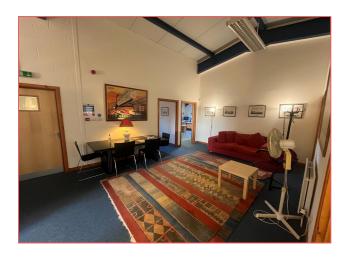

Access is via a secure door entry system from ground floor level where a single staircase provides access.

Internally the subjects are setup to provide 6 x offices formed using partitions that can be easily reconfigured to suit.

The accommodation is complete with a tea-prep and male and female WCs.