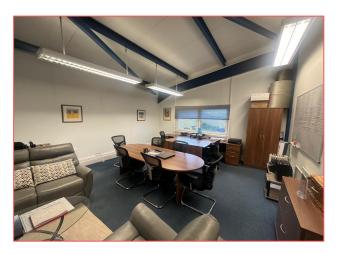

#### **DESCRIPTION**

Self-contained first floor offices forming part of a steel portal frame office building surmounted by an insulated panel roof.

The building is set within a secure fenced and gated environment with 7 x car parking spaces.

Access is via a secure door entry system from ground floor level where a single staircase provides access.

Internally the subjects are setup to provide 6 x offices formed using partitions that can be easily reconfigured to suit.