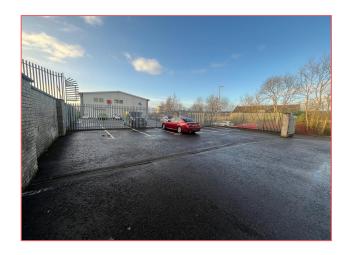

# CRAIGHALL HOUSE 58B CRAIGHALL ROAD, GLASGOW, G4 9XA

- · Excellent owner-occupier opportunity
- Set within secure gated and fenced environment
- Easy scope to let out surplus space
- 7 x dedicated car parking spaces
- Situated just 1 mile north of Glasgow City Centre
- Easy M8 motorway access
- Benefits from existing fit-out; meeting rooms / private offices / tea-prep

#### **DESCRIPTION**

Self-contained first floor offices forming part of a steel portal frame office building surmounted by an insulated panel roof.

The building is set within a secure fenced and gated environment with 7 x car parking spaces.