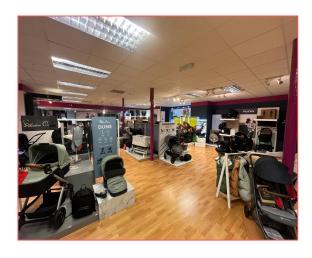

#### **DESCRIPTION**

- Mid-terraced showroom / studio accommodation
- Internally provides well-presented showroom accommodation over ground and first floor level.
- · Internal staircase connects both floors
- 3 phase electrics, gas and water provided

#### **ACCOMMODATION**

| GIA                   | SQ M          | SQ FT        |
|-----------------------|---------------|--------------|
| Ground Floor Showroom | 248.42        | 2,674        |
| Ground Floor Storage  | 243.04        | 2,616        |
| 1st Floor Showroom    | 257.32        | 2,770        |
| TOTAL                 | <b>748.78</b> | <b>8,060</b> |