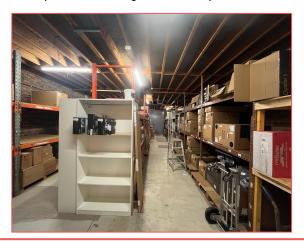

#### **DESCRIPTION**

- Mid-terraced showroom / studio accommodation
- Internally provides well-presented showroom accommodation over ground and first floor level.
- · Internal staircase connects both floors
- 3 phase electrics, gas and water provided

#### **ACCOMMODATION**

| GIA                   | SQ M          | SQ FT        |
|-----------------------|---------------|--------------|
| Ground Floor Showroom | 248.42        | 2,674        |
| Ground Floor Storage  | 243.04        | 2,616        |
| 1st Floor Showroom    | 257.32        | 2,770        |
| TOTAL                 | <b>748.78</b> | <b>8,060</b> |