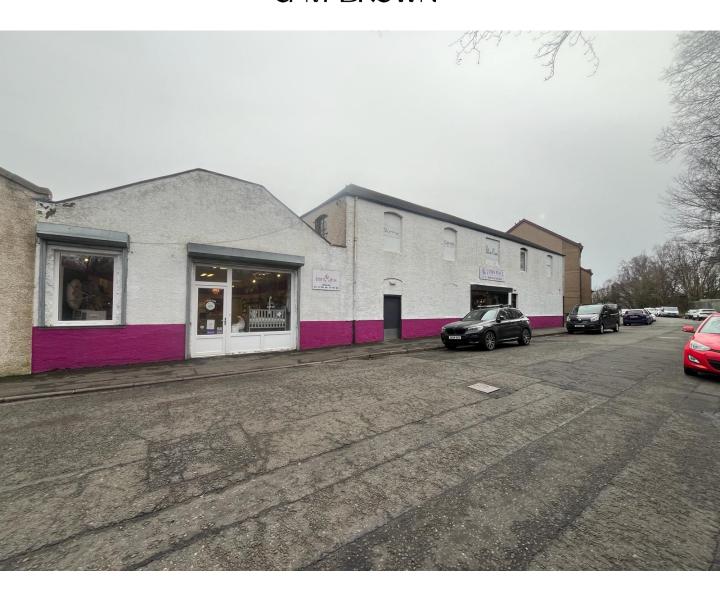

## 42-44 FORTH STREET, STIRLING, FK8 1UF

- Available from May / June 2024
- Well-presented open-plan accommodation over both floors
- Able to be let as a whole or floor-by-floor basis
- Storage space with loading access to the rear
- New FRI lease available

The premises are situated on the east side of Forth Street within Stirling's mixed use Riverside area immediately.

The surrounding area comprises commercial and residential accommodation where neighbouring occupiers include Hollywood Bowl, Thornbridge Timber Stirling and Stirling Indoor Bowling Club.

#### **DESCRIPTION**

- Mid-terraced showroom / studio accommodation
- Internally provides well-presented showroom accommodation over ground and first floor level.
- · Internal staircase connects both floors
- 3 phase electrics, gas and water provided