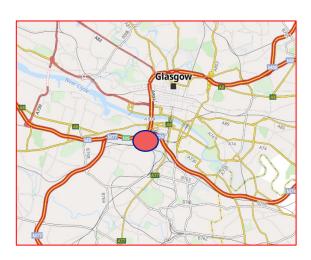

#### **LOCATION**

The city of Stirling is situated within the heart of Scotland's Central Belt equidistant between Glasgow & Edinburgh, and Perth. The city has a population of 45,750, the wider Stirling council area has a population of about 91,000.

Free on-street parking provided whilst Stirling Railway Station is a 10-minute walk south. Junction 10 of the M9 is situated just 2.5 miles west.