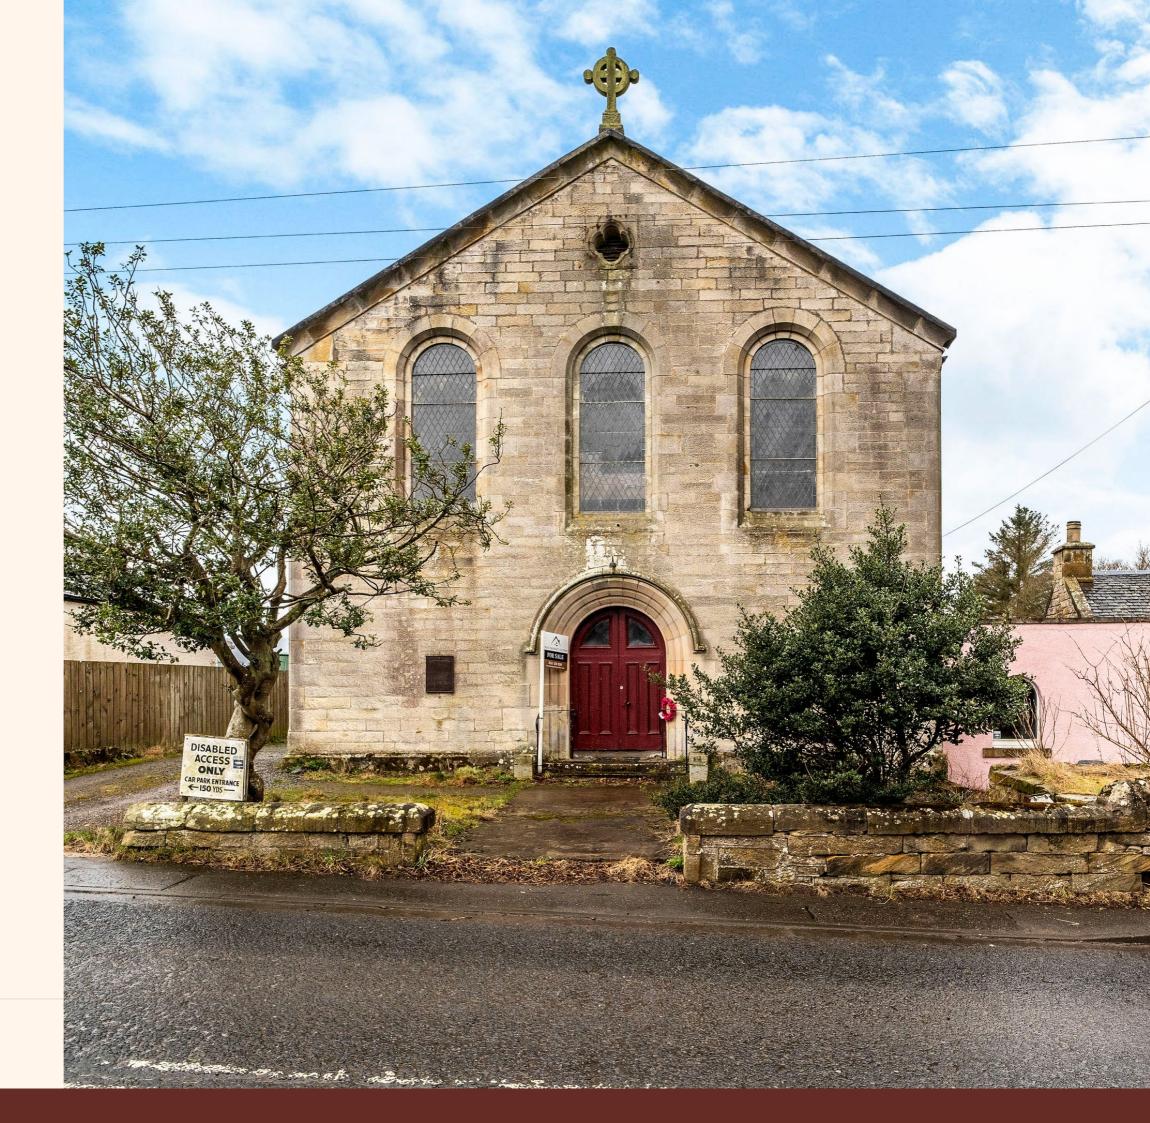

# DESCRIPTION

The subjects comprise a former church building with adjoining hall.

Full planning consent was granted in March 2023 for conversion to 3 residential dwellings together with associated garages and garden space.

# LOCATION

Howgate is a popular affluent commuter village located within the Midlothian Local Authority Region situated approximately 12 miles south-east of Edinburgh City Centre and 2.5 miles south-east of Penicuick.

More specifically, the subjects are located ideal commuter location. within the heart of Village on the west

side of the A6094 in peaceful setting with extensive views over the local countryside.

The Edinburgh City Bypass (A720) is just a 15-minute drive north that connects the M8, M9, M90 beyond making it an ideal commuter location