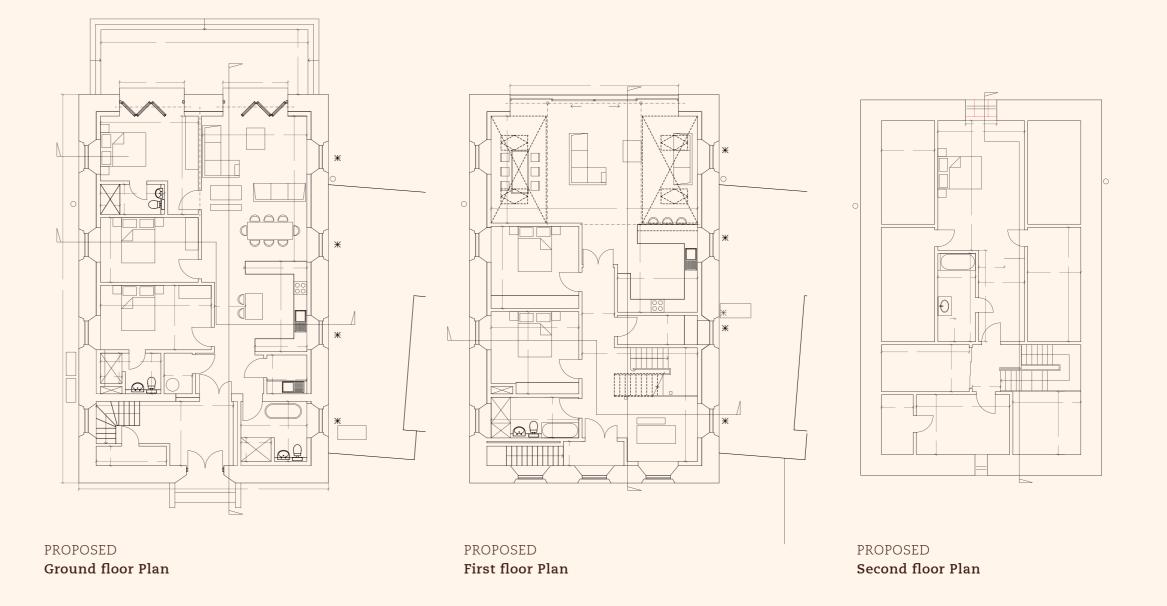

#### GROUND FLOOR APARTMENT

GIA - 1,464 SQ FT

3 bedrooms (2-ensuite), lounge, kitchen, utility room, cloakroom / vestibule.

#### 1st & 2nd FLOOR DUPLEX

GIA - 2,131 SQ FT

4 bedrooms (1 ensuite), lounge / diner, kitchen, family bathroom.

## HALL BUILDING

GIA 1,400 SQ FT

3 bedrooms all en-suite, lounge, kitchen

Subject to planning, there may be scope to build out further dwellings on the surplus land, all planning queries should be directed to Midlothian Local Authority Planning Department.