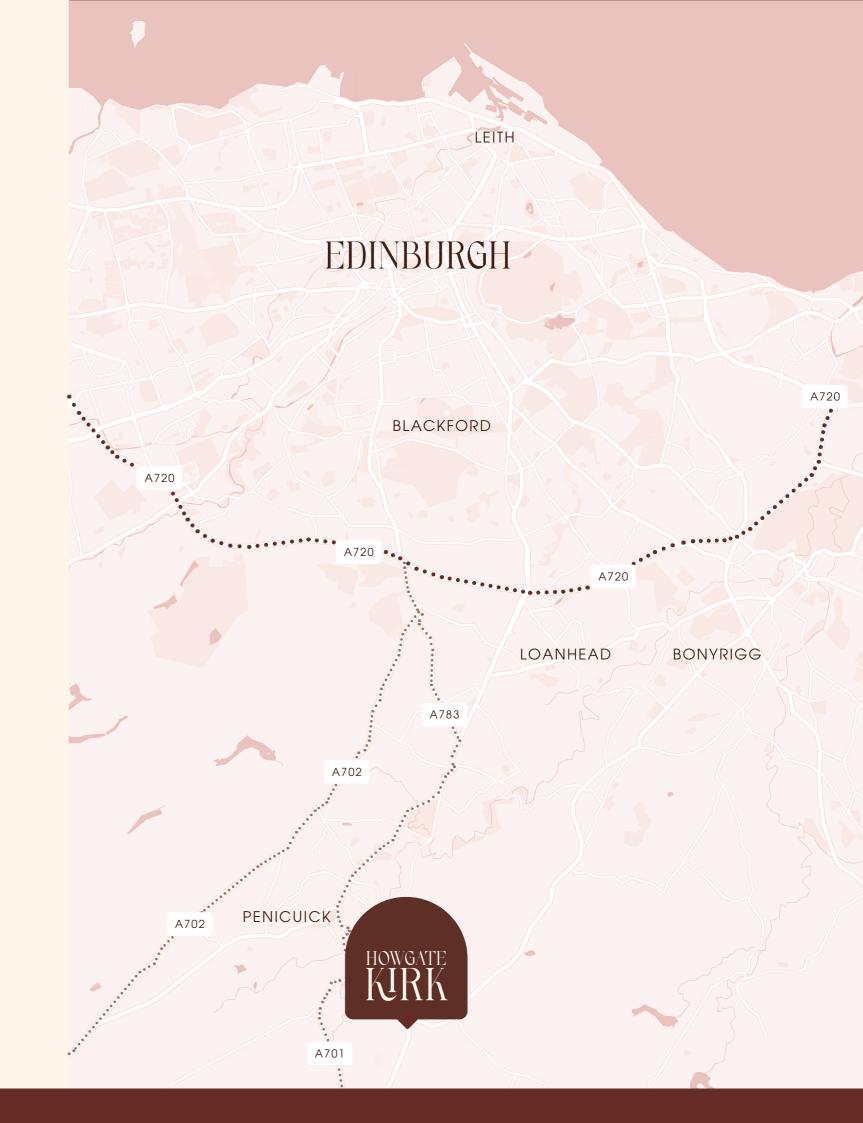

# LOCATION

Howgate is a popular affluent commuter village located within the Midlothian Local Authority Region situated approximately 12 miles south-east of Edinburgh City Centre and 2.5 miles south-east of Penicuick.

More specifically, the subjects are located ideal commuter location. within the heart of Village on the west

side of the A6094 in peaceful setting with extensive views over the local countryside.

The Edinburgh City Bypass (A720) is just a 15-minute drive north that connects the M8, M9, M90 beyond making it an ideal commuter location