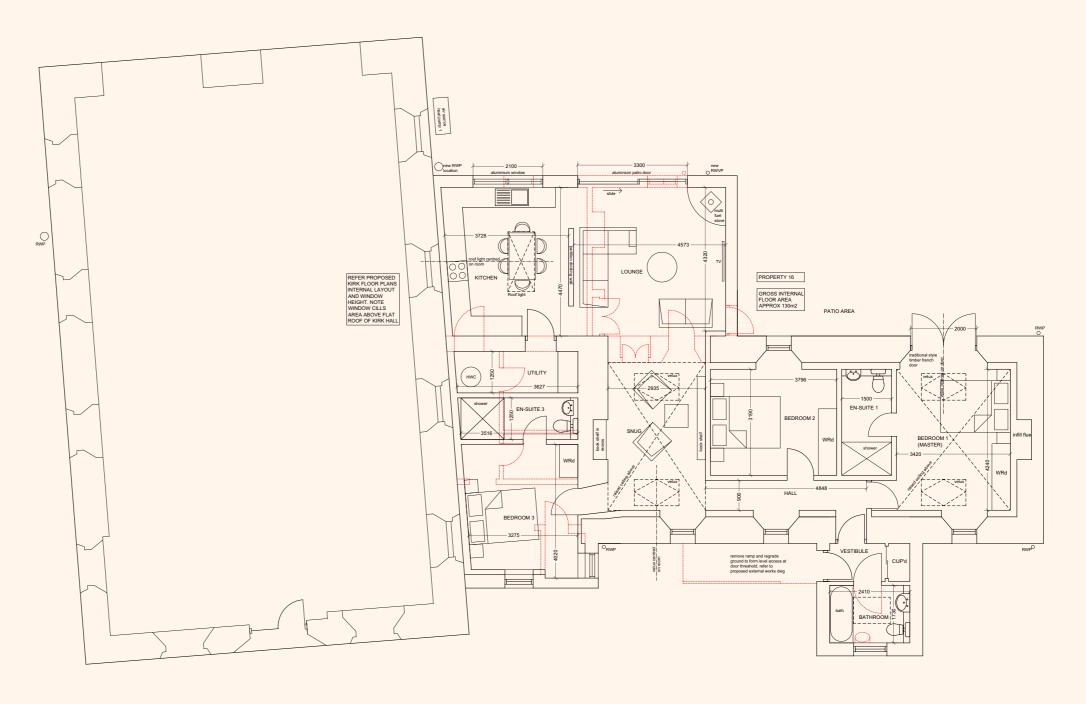

#### GROUND FLOOR APARTMENT

GIA - 1,464 SQ FT

3 bedrooms (2-ensuite), lounge, kitchen, utility room, cloakroom / vestibule.

#### 1st & 2nd FLOOR DUPLEX

GIA - 2,131 SQ FT

4 bedrooms (1 ensuite), lounge / diner, kitchen, family bathroom.

## HALL BUILDING

GIA 1,400 SQ FT

3 bedrooms all en-suite, lounge, kitchen

Subject to planning, there may be scope to build out further dwellings on the surplus land, all planning queries should be directed to Midlothian Local Authority Planning Department.

PROPOSED KIRK HALL
Ground floor Plan