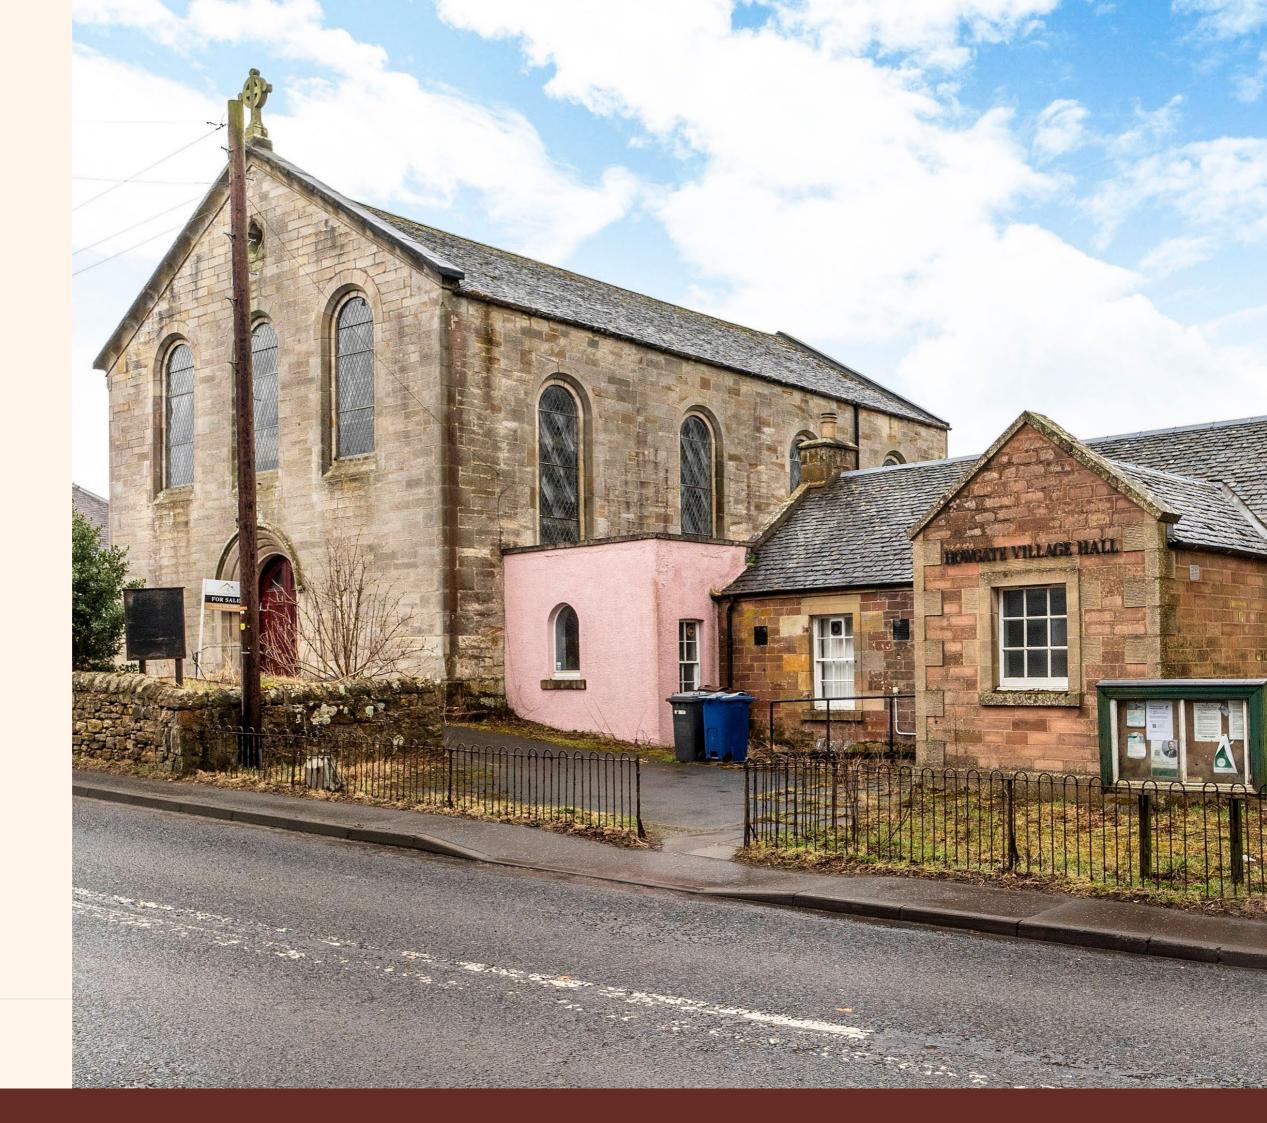

# DESCRIPTION

The subjects comprise a former church building with adjoining hall.

Full planning consent was granted in March 2023 for conversion to 3 residential dwellings together with associated garages and garden space.