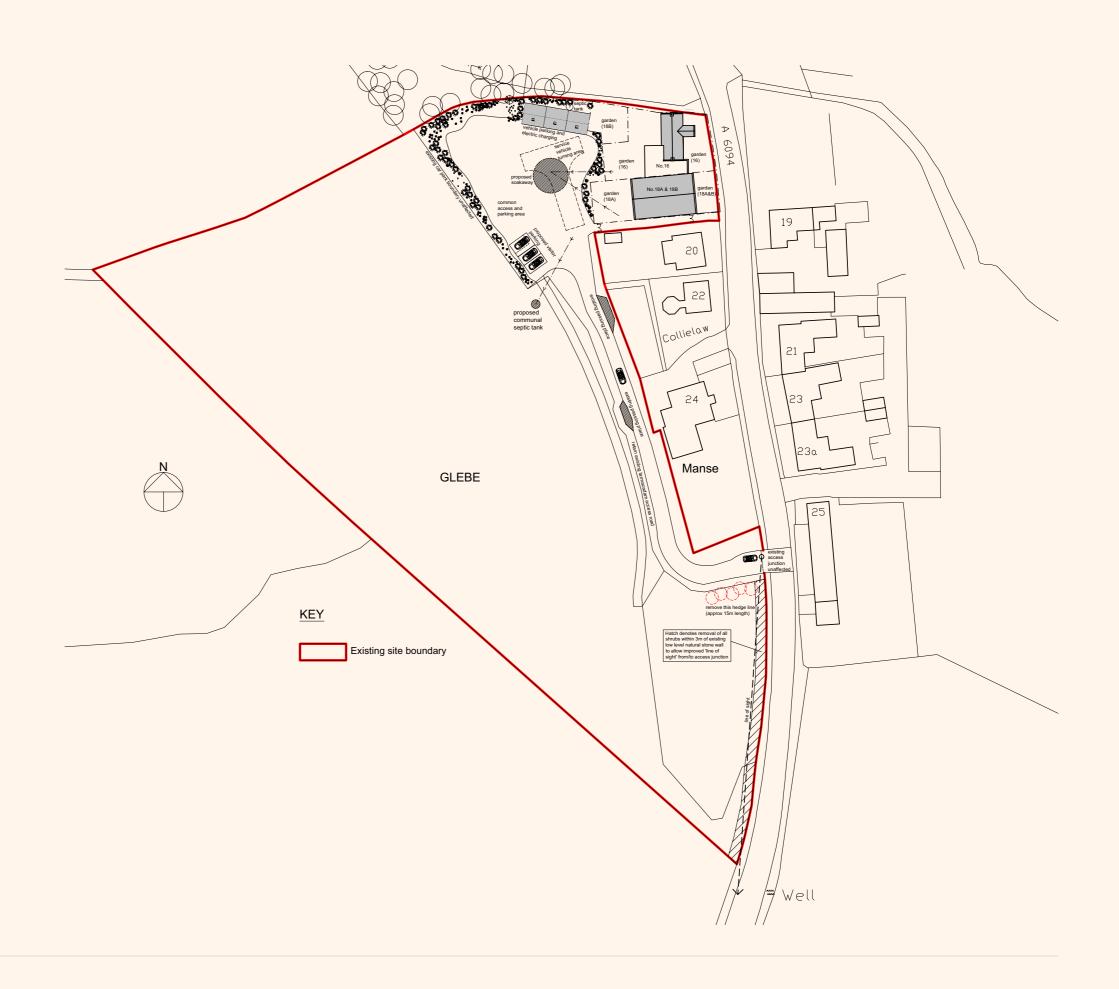

at connects the M8, M9, M90 beyond making it an ideal commuter location









## CHURCH

#### GROUND FLOOR APARTMENT

GIA - 1,464 SQ FT

3 bedrooms (2-ensuite), lounge, kitchen, utility room, cloakroom / vestibule.

#### 1st & 2nd FLOOR DUPLEX

GIA - 2,131 SQ FT

4 bedrooms (1 ensuite), lounge / diner, kitchen, family bathroom.





## HALL BUILDING

GIA 1,400 SQ FT

3 bedrooms all en-suite, lounge, kitchen

Subject to planning, there may be scope to build out further dwellings on the surplus land, all planning queries should be directed to Midlothian Local Authority Planning Department.



PROPOSED KIRK HALL
Ground floor Plan



## SITE AREA

4.9 Acres

# **EPC**

Available on request

## ASKING TERMS

Offers over £450,000 excluding VAT are invited for our clients heritable interest.



#### G·M·BROWN



#### **ASKING PRICE**

Offers over £450,000 excluding VAT are invited for our clients heritable interest.

#### VIEWING & FURTHER INFORMATION

Via the sole selling agents

GREGOR M BROWN

KERRIE CURRIE

gb@gmbrown.co.uk

kc@gmbrown.co.uk

0141 212 0059

**GM BROWN** 208 West George

Street, Glasgow, G2 2PQ