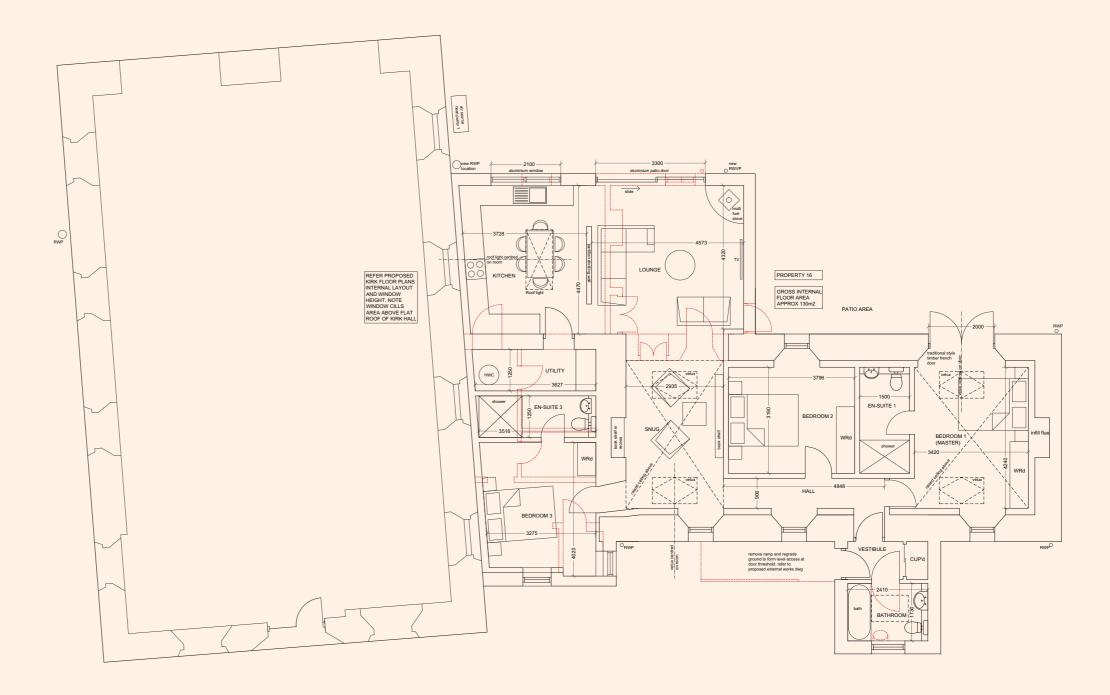

## HALL BUILDING

#### GIA 1,400 SQ FT

3 bedrooms all en-suite, lounge, kitchen

Subject to planning, there may be scope to build out further dwellings on the surplus land, all planning queries should be directed to Midlothian Local Authority Planning Department.

PROPOSED KIRK HALL Ground floor Plan