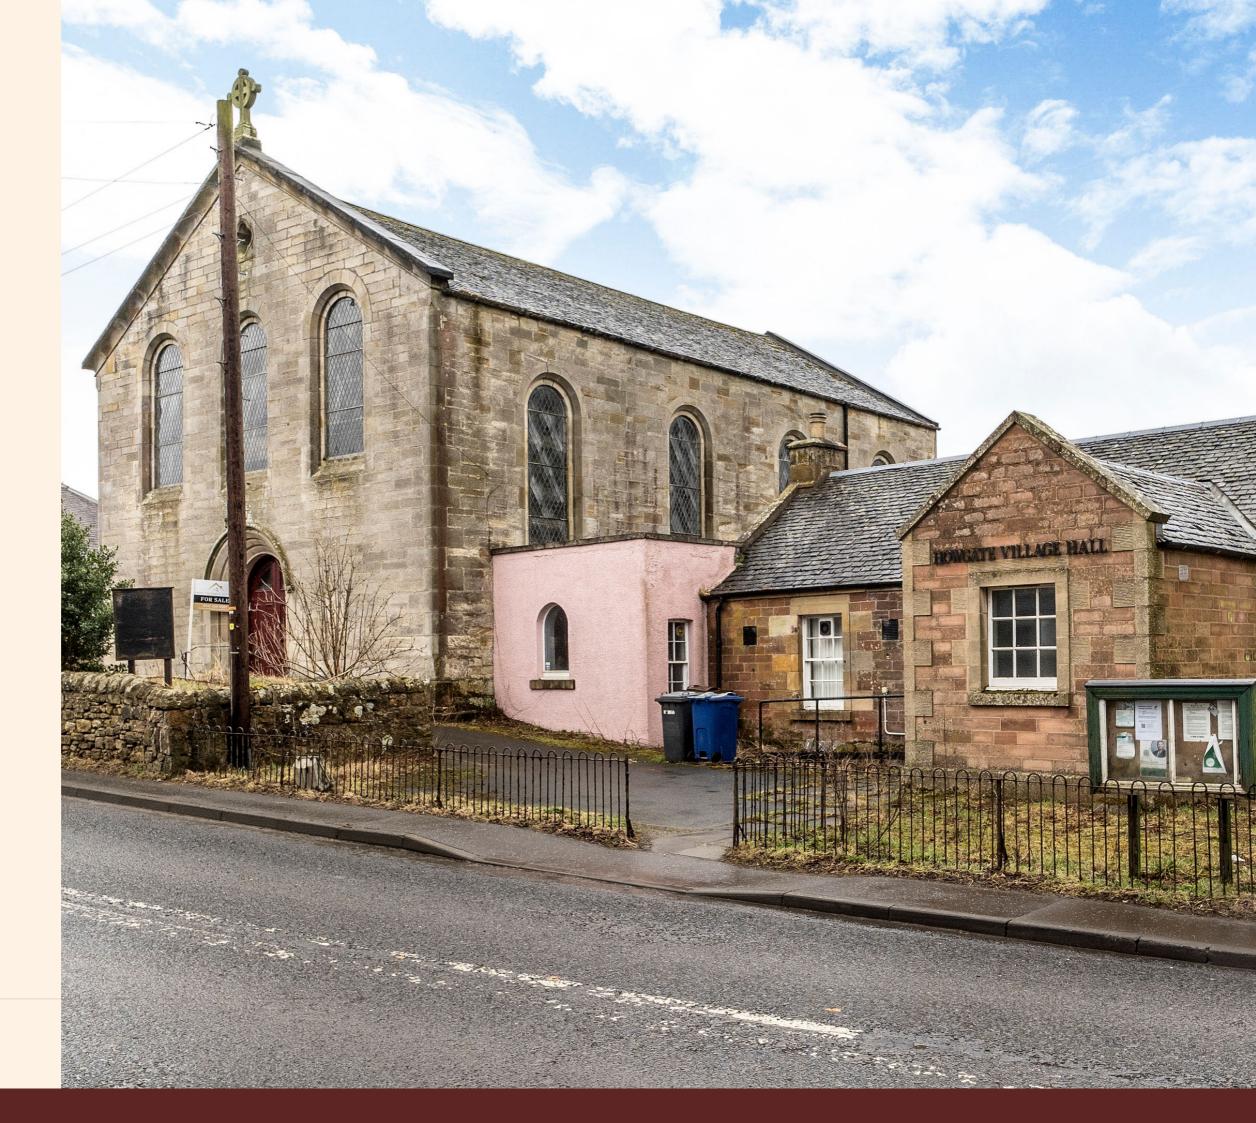

#### DESCRIPTION

The subjects comprise a former church building with adjoining hall.

Full planning consent was granted in March 2023 for conversion to 3 residential dwellings together with associated garages and garden space.

## HALL BUILDING