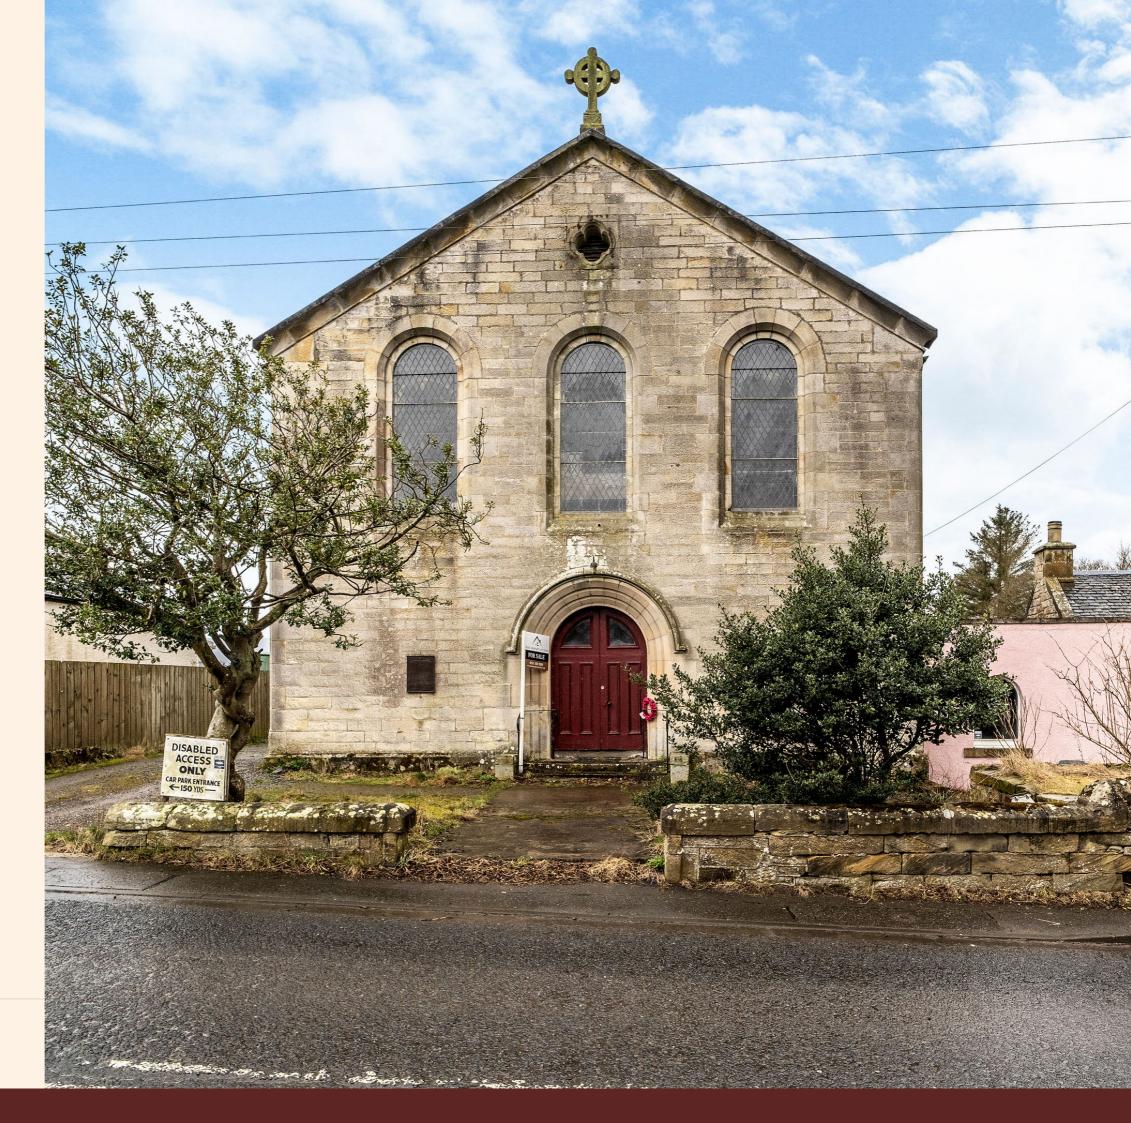

#### DESCRIPTION

The subjects comprise a former church building with adjoining hall.

Full planning consent was granted in March 2023 for conversion to 3 residential dwellings together with associated garages and garden space.