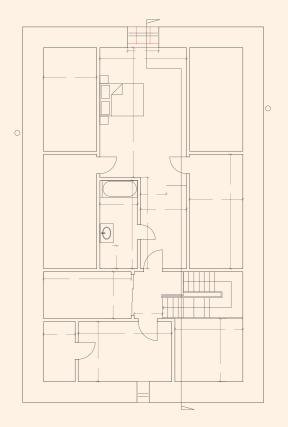

### CHURCH

**GROUND FLOOR APARTMENT** GIA - 1,464 SQ FT

3 bedrooms (2-ensuite), lounge, kitchen, utility room, cloakroom / vestibule.

**1st & 2nd FLOOR DUPLEX** GIA - 2,131 SQ FT

4 bedrooms (1 ensuite), lounge / diner, kitchen, family bathroom.

PROPOSED Ground floor Plan PROPOSED First floor Plan

PROPOSED Second floor Plan