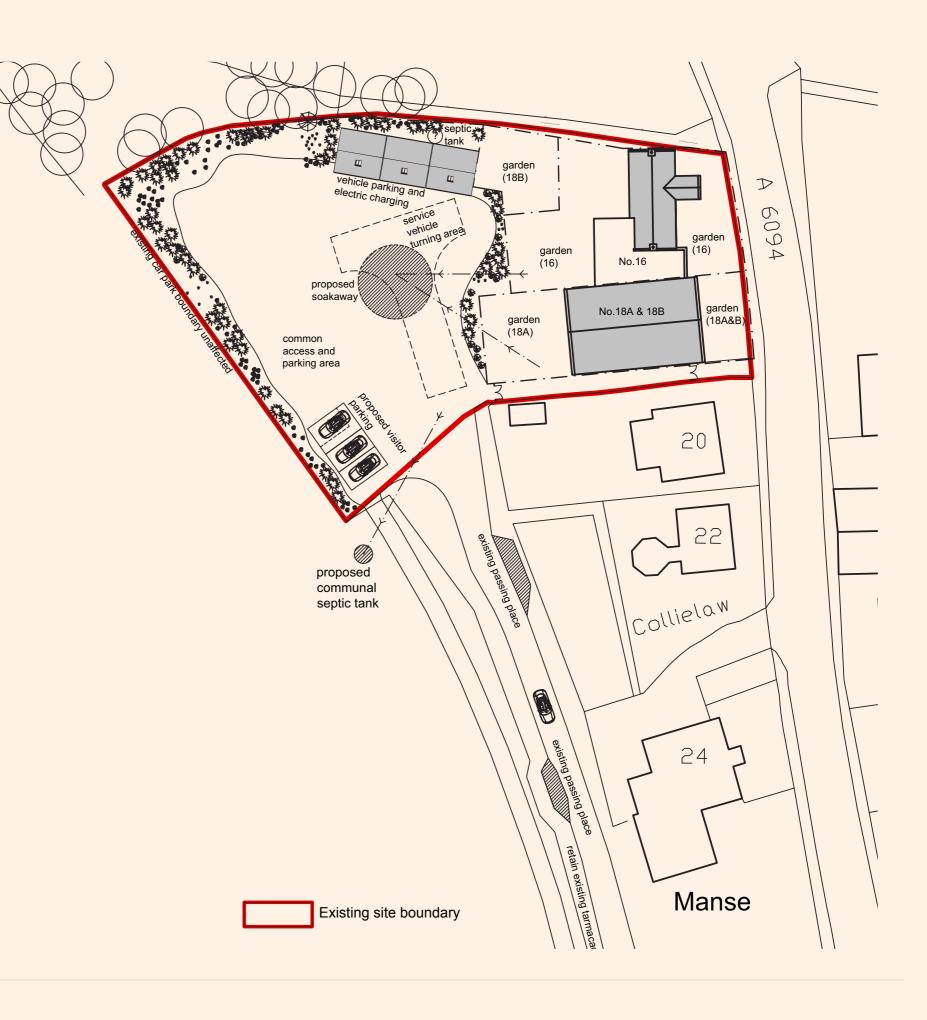

#### GIA 1,400 SQ FT

3 bedrooms all en-suite, lounge, kitchen

Subject to planning, there may be scope to build out further dwellings on the surplus land, all planning queries should be directed to Midlothian Local Authority Planning Department.

### SITE AREA

4.9 Acres

EPC

Available on request