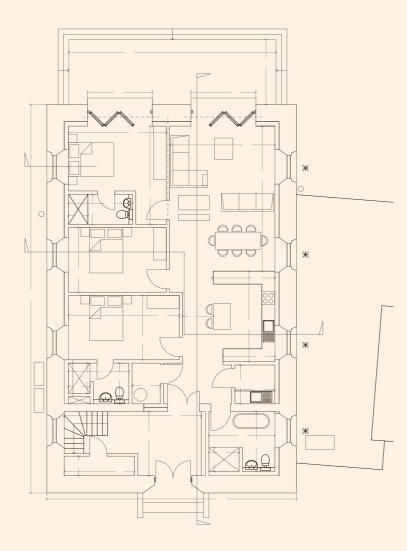

### CHURCH

**GROUND FLOOR APARTMENT** GIA - 1,464 SQ FT

3 bedrooms (2-ensuite), lounge, kitchen, utility room, cloakroom / vestibule.

**1st & 2nd FLOOR DUPLEX** GIA - 2,131 SQ FT

4 bedrooms (1 ensuite), lounge / diner, kitchen, family bathroom.

PROPOSED Ground floor Plan PROPOSED First floor Plan

PROPOSED Second floor Plan