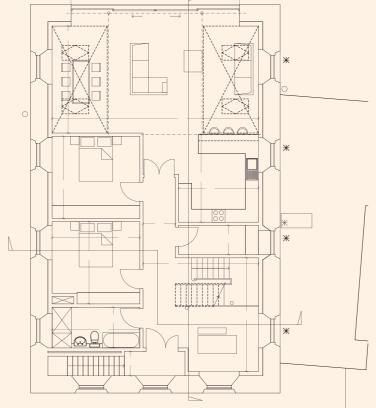

### CHURCH

**GROUND FLOOR APARTMENT** GIA - 1,464 SQ FT

3 bedrooms (2-ensuite), lounge, kitchen, utility room, cloakroom / vestibule.

**1st & 2nd FLOOR DUPLEX** GIA - 2,131 SQ FT

4 bedrooms (1 ensuite), lounge / diner, kitchen, family bathroom.

PROPOSED Ground floor Plan PROPOSED First floor Plan

PROPOSED Second floor Plan