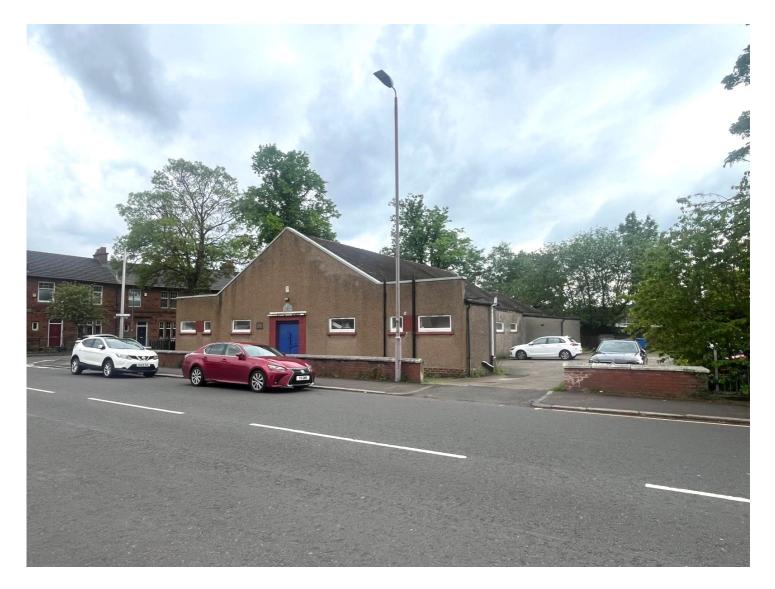

# FORMER MASONIC HALL / DEVELOPMENT OPPORTUNITY

4,082 SQ FT ON SITE OF 0.25 ACRES

## LODGE MOORPARK, BROADLOAN, RENFREW, PA4 0SB

- Excellent development/owner-occupier opportunity
- Licensed premises with large hall, kitchen, bar and on-site parking
- · Benefits from Class 10 consent
- Well suited for nursery, creche or place of worship
- May be suitable for various alternative uses subject to planning
- Eligible for 100% rates relief
- Offers over £200,000 invited

### **DESCRIPTION**

Standalone hall of brick construction with pitched on large self-contained site.

On-site parking to side of property as well as large public car park adjacent generous generous on-street parking.