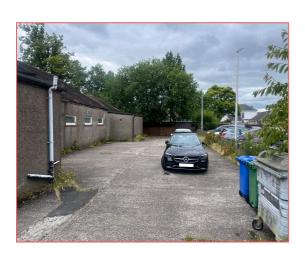

### **DESCRIPTION**

Standalone hall of brick construction with pitched on large self-contained site.

On-site parking to side of property as well as large public car park adjacent generous generous on-street parking.