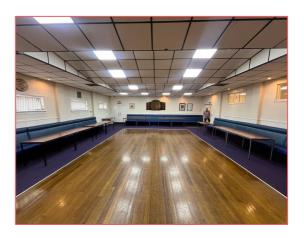

Internally provides main hall, kitchen, bar along and office/ storage room. Mains supplies to gas, water and electricity are provided.

## **ACCOMMODATION**

 $\operatorname{sq} \operatorname{m} \operatorname{sq} \operatorname{ft}$ 

NIA 379.23 4,082

The total site area is 0.25 acres.