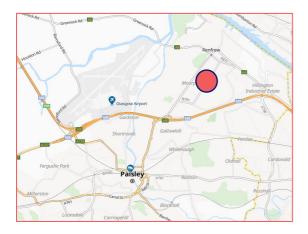

#### **LOCATION**

Renfrew is located just 6 miles west of Glasgow City Centre and 3 miles north of paisley with a residential population of approximately 20,250 as well as a large catchment population.

More specifically the subjects are situated within the heart of Renfrew Town Centre on the south side of Broadloan at its junction with Muirpark Avenue and a short distance east of its junction with Paisley Road.

Paisley Road connects with the M8 motorway via junction 27 just 1 mile south. Regular bus services operate on Paisley Road.

Nearby occupiers include Keystore, Renfrew Community Library, Boots and Ladbrokes.