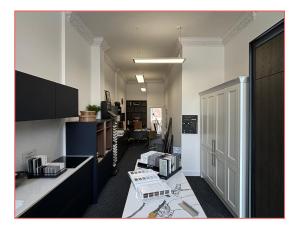

#### DESCRIPTION

Ground floor retail / office premises forming part of a larger tenement.

The property has been refurbished to a high standard and internally provides bright open-plan accommodation with attractive original features.

Main front shop connects with rear storage area complete with WC.