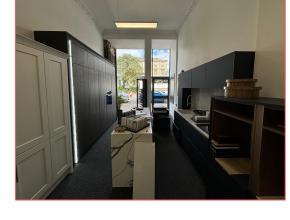

#### DESCRIPTION

Ground floor retail / office premises forming part of a larger tenement.

The property has been refurbished to a high standard and internally provides bright open-plan accommodation with attractive original features.

Main front shop connects with rear storage area complete with WC.