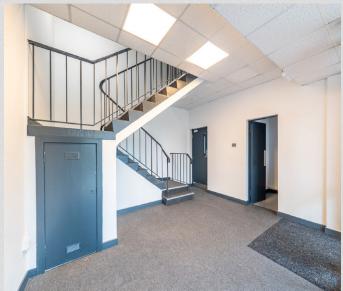

# ESCRIPTIO

Refurbished industrial units of steel portal frame construction.

Personnel / staff entrances to front with generous communal parking.

Bright open-plan warehouse opening out to secure yard area to rear via vehicle access doors.

First floor offices provided to the front with doubleglazed windows units.

Each unit benefits from WC facilities and tea-prep.