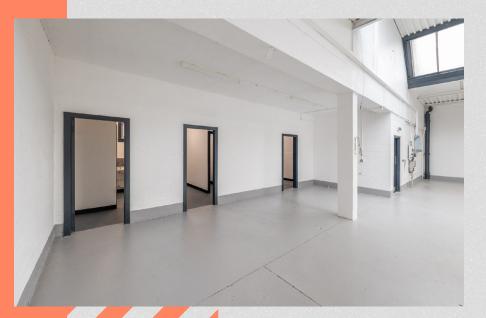

# ESCRIPTIO

Refurbished industrial units of steel portal frame construction.

Personnel / staff entrances to front with generous communal parking.

Bright open-plan warehouse opening out to secure yard area to rear via vehicle access doors.

First floor offices provided to the front with doubleglazed windows units.

Each unit benefits from WC facilities and tea-prep.