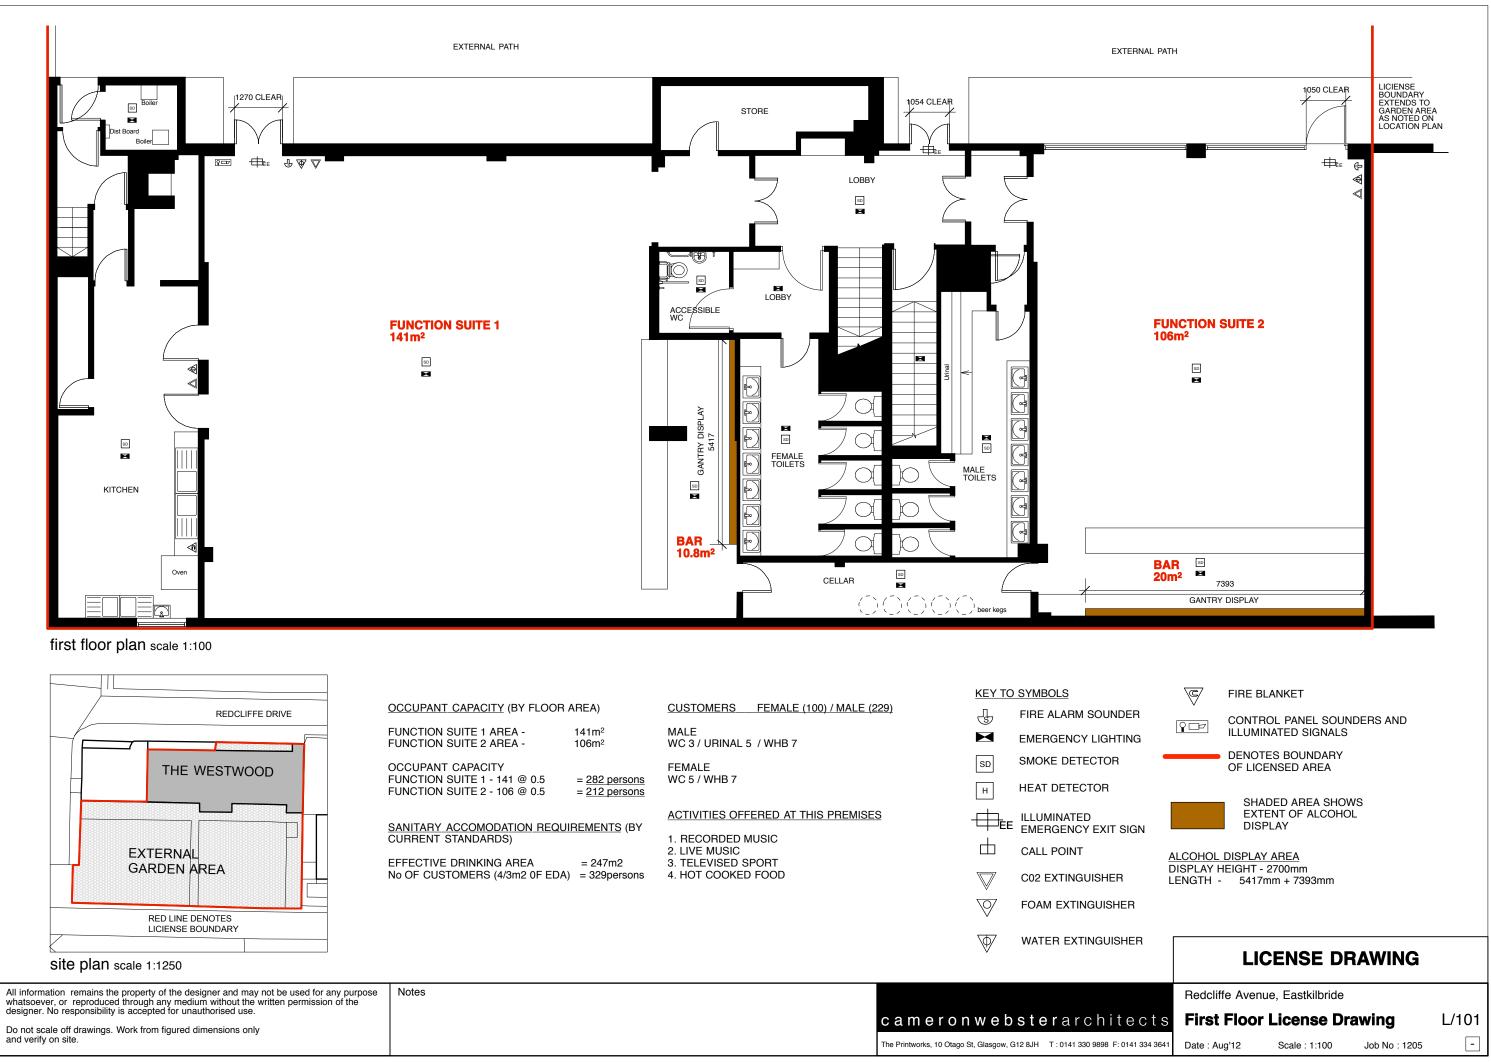

|                                                              |                                              |                                                                                | <u>КЕҮ ТО</u>      | SYMBOLS                            |
|--------------------------------------------------------------|----------------------------------------------|--------------------------------------------------------------------------------|--------------------|------------------------------------|
| OCCUPANT_CAPACITY (BY FLOOR A                                | AREA)                                        | CUSTOMERS FEMALE (100) / MALE (229)                                            | Ŀ                  | FIRE ALARM SOUNDER                 |
|                                                              | 141m <sup>2</sup><br>106m <sup>2</sup>       | MALE<br>WC 3 / URINAL 5 / WHB 7                                                |                    | EMERGENCY LIGHTING                 |
|                                                              | 000                                          | FEMALE                                                                         | SD                 | SMOKE DETECTOR                     |
| FUNCTION SUITE 1 - 141 @ 0.5<br>FUNCTION SUITE 2 - 106 @ 0.5 | = <u>282 persons</u><br>= <u>212 persons</u> | WC 5 / WHB 7                                                                   | Н                  | HEAT DETECTOR                      |
|                                                              | = 247m2                                      | ACTIVITIES OFFERED AT THIS PREMISES                                            |                    | ILLUMINATED<br>EMERGENCY EXIT SIGN |
|                                                              |                                              | 1. RECORDED MUSIC<br>2. LIVE MUSIC<br>3. TELEVISED SPORT<br>4. HOT COOKED FOOD | 山                  | CALL POINT                         |
|                                                              |                                              |                                                                                | $\bigtriangledown$ | C02 EXTINGUISHER                   |
|                                                              |                                              |                                                                                | $\bigvee$          | FOAM EXTINGUISHER                  |
|                                                              |                                              |                                                                                | $\mathbf{A}$       | WATER EXTINGUISHER                 |
|                                                              |                                              |                                                                                |                    |                                    |
| Nister.                                                      |                                              |                                                                                |                    |                                    |