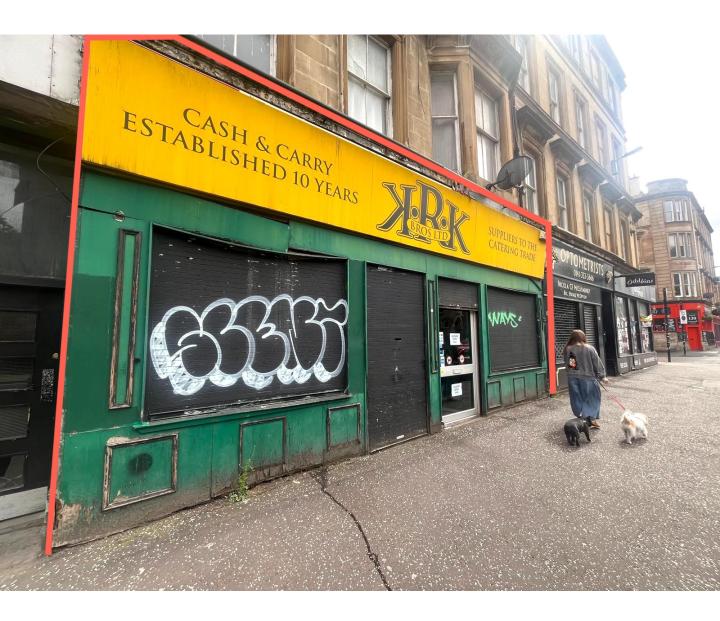

# 140/142 WOODLANDS ROAD, GLASGOW, G3 6LF

- · Highly prominent double-fronted unit
- Popular West End location
- Close proximity to Glasgow University and Kelvingrove Park
- Arranged over ground floor and full height basement
- Well-suited for retail / office / clinic / salon etc.
- Class 3 potential subject to planning
- Nearby occupiers include El Perro Negro, Pepe's Chicken, Walker Wylie Estate Agents, Sainsbury's Petrol Station

# **DESCRIPTION**

Mid-terraced retail premises arranged over ground floor and basement.

Externally benefits from a double shopfront with two pedestrian doors protected by security shutters.

Internally the ground floor provides well-presented open plan accommodation.