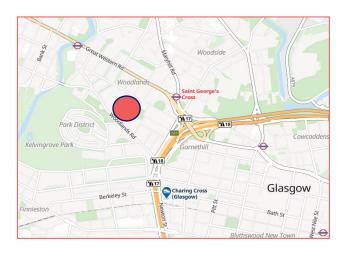

### **LOCATION**

Woodlands Road is a busy main thoroughfare within Glasgow's popular West End.

More specifically the subjects command a highly prominent position on the north side of Woodlands Road between its junctions with Arlington Street & West End Park Street.

Charing Cross is situated a short distance south where M8 motorway access is provided via Junction 18.

Regular bus services operate on Woodlands Road whilst St Georges Underground Station and Charing Cross Railway Station are both a 10-minute walk away.