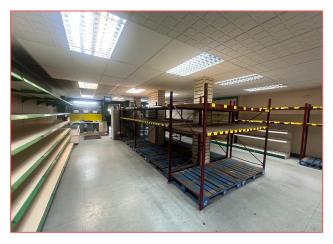

# **DESCRIPTION**

Mid-terraced retail premises arranged over ground floor and basement.

Externally benefits from a double shopfront with two pedestrian doors protected by security shutters.

Internally the ground floor provides well-presented open plan accommodation.

A staircase at the front provides access to a full height basement complete with WC and kitchen tea-prep.