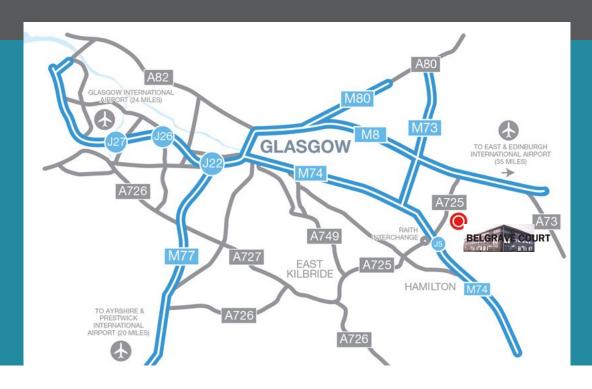

## **BELGRAVE COURT**

Belgrave Court is located within the popular Bellshill Industrial Estate, just 12 miles east of Glasgow City Centre. More specifically, the subjects command a prominent position on the south side of Rosehall Road, by its junction with Belgrave Street, immediately opposite the recently completed Belgrave Logistics Park.

Superb access to the Scottish Motorway Network is provided with the A725 connecting with the J7 M8 a short distance north, as well as the M74 via the Raith Interchange just a short distance south.

Nearby public transport links are provided with Bellshill Railway Station, which is situated 1 mile south, whilst regular bus services operate in the vicinity.