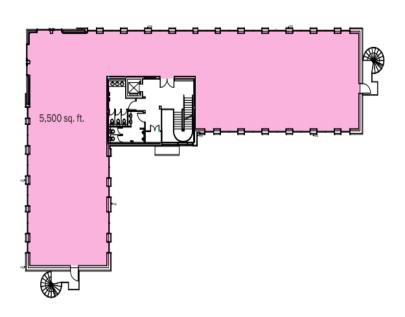

# BELGRAVE COURT

**Typical Floor Plan** 

#### Tenancy Schedule - Belgrave Court

| Unit     | Tenant                        | Floor Sq<br>Ft | Lease Start | Lease Expiry | Break<br>Option | Rent<br>Review | Rent     | Rent per<br>Sq Ft | Unexpired<br>Term | Term<br>certain | Comments                                                                                                                                 |
|----------|-------------------------------|----------------|-------------|--------------|-----------------|----------------|----------|-------------------|-------------------|-----------------|------------------------------------------------------------------------------------------------------------------------------------------|
| Ground   | GHI Contracts<br>Ltd          | 5,443          |             | 01/06/2025   | N/A             |                | £77,000  | £14.15            | 1.01              | 1.01            | SC £2.50psf                                                                                                                              |
| 1st West | Blue Arrow Ltd                | 3,000          | 05/01/2016  | 05/01/2026   | N/A             | N/A            | £18,713  | £6.24             | 1.60              | 1.60            | Blue arrow paying all inclusive rent of £26,213 to caulate the effctive net rent we have subtracted £7,500 per annum (2,50 per sf ft sc) |
| 1st East | Love at Care Ltd              | 2,443          | 01/03/2023  | 01/03/2028   | 01/09/2023      |                | £25,000  | £10.23            | 3.76              | 0.74            | SC £2.50psf                                                                                                                              |
| 2nd East | Benson Wood<br>(Scotland) Ltd | 2,443          | 06/02/2023  | 05/02/2028   | 06/02/2026      |                | £21,250  | £8.70             | 3.68              | 1.69            | SC £2.50psf                                                                                                                              |
| 2nd West | Morrison<br>Energy Services   | 3,000          | 22/12/2023  | 22/12/2026   | 22/12/2024      |                | £39,000  | £13.00            | 2.56              | 0.56            | Annaul break option  Rent Includes fit out.  SC £2.50psf                                                                                 |
| Totals   |                               | 16329          |             |              |                 | Average        | £180,963 |                   | 2.10              | 1.02            |                                                                                                                                          |