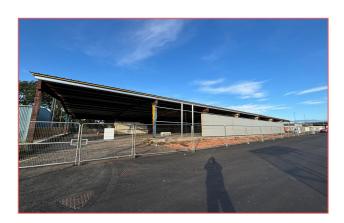

via glazed shopfront.

Loading access provided to front and rear.

Unit to be complete with staff WC's / tea-prep.

3 x phase power, gas and water supplies provided.



# **ACCOMMODATION**

GIA 1,300.64 sq m 14,000 sq ft

The property can be split to satisfy smaller requirements with units from 3,000 sq ft

The clear internal eaves height is 4M rising to  $5.5\mathrm{M}$  at the pitch.

Secure yard to rear extending to approx. 0.47 acres

#### **EXISTING LAYOUT**



# **BUSINESS RATES**

The subjects will require to be re-assessed upon completion of works.

# **EPC**

Available on request

#### **ASKING TERMS**

The subjects are available on FRI terms with quoting info available via the agents.

# **VIEWING & FURTHER INFORMATION**

**Gregor Brown** 

0141 212 0059

info@gmbrown.co.uk