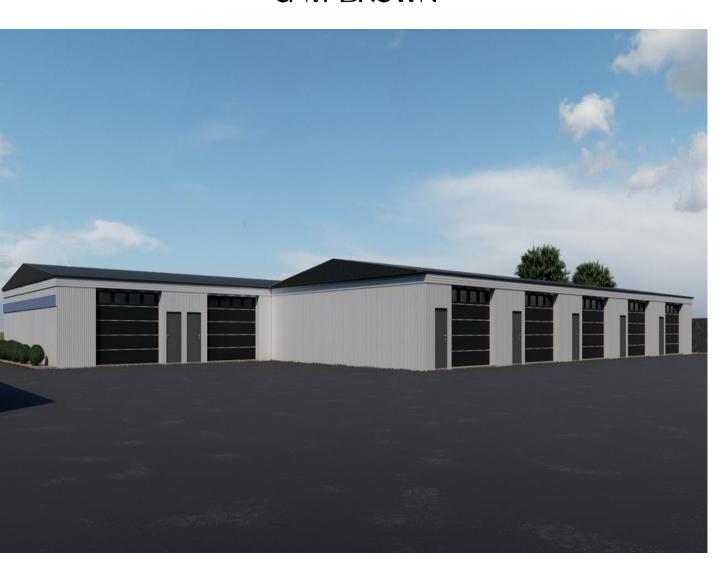

#### PROPOSED FRONT ELEVATION

#### **DESCRIPTION**

Highly prominent industrial / trade-counter premises over steel portal frame construction

Full over-clad of roof and elevations.

Attractive customer / staff entrance to front via glazed shopfront.

Loading access provided to front and rear.

Unit to be complete with staff WC's / tea-prep.

3 x phase power, gas and water supplies provided.