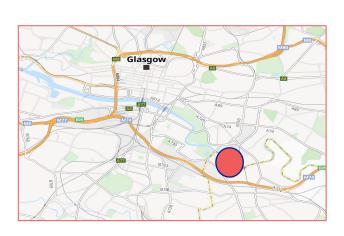

#### **LOCATION**

The subjects are located in Rutherglen just 2.5 miles south of Glasgow City Centre.

The subjects are situated on the north side of Glasgow Road, a busy main arterial route with high volumes of passing traffic that connects with Junction 1A of the M74 only 1 mile west in turn connecting with the M73, M77 and M8 beyond.

Rutherlgen Railway Station is just a 15-minute walk south whilst regular bus services operate on Glasgow Road.

Nearby occupiers include ATS Euromaster, The Electrical Network, Enterprise Car & Van Rental, Topps Tiles, Howdens, D&G Autocare.