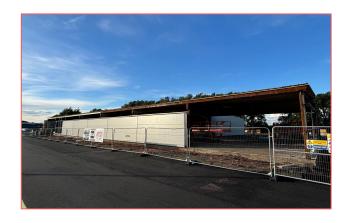

a glazed shopfront.

Loading access provided to front and rear.

Unit to be complete with staff WC's / tea-prep.

3 x phase power, gas and water supplies provided.



# **ACCOMMODATION**

GIA 1,300.64 sq m 14,000 sq ft

The property can be split to satisfy smaller requirements with units from 3,000 sq ft

The clear internal eaves height is 4M rising to  $5.5\mathrm{M}$  at the pitch.

Secure yard to rear extending to approx. 0.47 acres

#### **EXISTING LAYOUT**



# **BUSINESS RATES**

The subjects will require to be re-assessed upon completion of works.

# **EPC**

Available on request

#### **ASKING TERMS**

The subjects are available on FRI terms with quoting info available via the agents.

# **VIEWING & FURTHER INFORMATION**

**Gregor Brown** 

0141 212 0059

info@gmbrown.co.uk