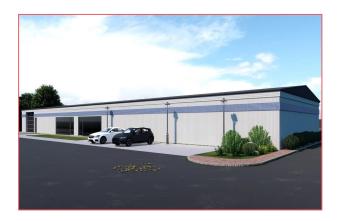

#### PROPOSED FRONT ELEVATION

#### **DESCRIPTION**

Highly prominent industrial / trade-counter premises over steel portal frame construction

Full over-clad of roof and elevations.

Attractive customer / staff entrance to front via glazed shopfront.

Loading access provided to front and rear.

Unit to be complete with staff WC's / tea-prep.

3 x phase power, gas and water supplies provided.