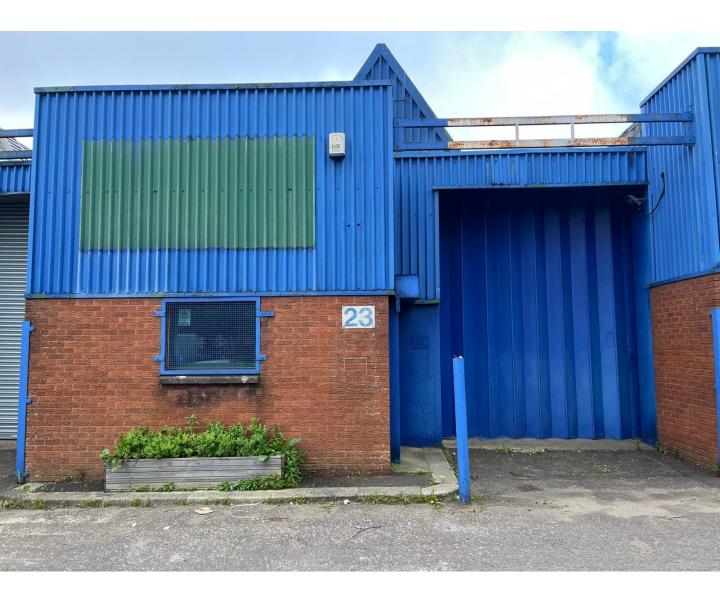

# 23 JAMES WATT PLACE COLLEGE MILTON IND EST, EAST KILBRIDE, G74 5HG

- Recently refurbished
- · Generous parking / yard space
- Open-plan accommodation with single office
- 3.75m Eaves
- WC's and tea-prep provided
- Eligible for 100% rates relief
- Quoting Rent £15,000 per annum

# **DESCRIPTION**

Mid-terraced industrial premises

1 x vehicle access door of 3.14 m wide x 3.56 m high

1 x customer / staff entrances

Open plan accommodation

Single office to the front

WC's and tea-prep

Excellent levels of natural daylight